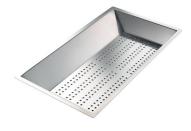

## UNIKA 710 FUME GOLD SOUS PLAN

Kitchen Sinks

Code: S157 S59

CUVE UNIKA 71X40 CM SOUS-PLAN GOLD

#### **DETAILS**

| Coloring               | Gold                                                            |
|------------------------|-----------------------------------------------------------------|
| Edge/Installation Type | Undermount                                                      |
| Finish                 | PVD                                                             |
| Material               | AISI 304 stainless steel                                        |
| Texture                | Fumé                                                            |
| Base                   | 80 cm                                                           |
| Dimensions             | 750 x 440 mm                                                    |
| Standard fittings      | Fixing hooks, gasket, drain, overflow and siphon, boxed packing |
| Mixer holes            | No standard holes                                               |

| Built-in hole             | View technical data sheet                                                                                                                                                                                                                                                                                                                    |
|---------------------------|----------------------------------------------------------------------------------------------------------------------------------------------------------------------------------------------------------------------------------------------------------------------------------------------------------------------------------------------|
| Drainer                   | No                                                                                                                                                                                                                                                                                                                                           |
| Width                     | 75 cm                                                                                                                                                                                                                                                                                                                                        |
| Bowl dimension            | 710 x 400 mm                                                                                                                                                                                                                                                                                                                                 |
| Number of bowls           | 1 bowl                                                                                                                                                                                                                                                                                                                                       |
| Waste fitting             | 3,5" drain                                                                                                                                                                                                                                                                                                                                   |
| FEATURES                  |                                                                                                                                                                                                                                                                                                                                              |
| Basket 3,5" waste fitting | The drain is equipped with a large 3.5" drain, with the practical basket cap that prevents the discharge of solid parts.                                                                                                                                                                                                                     |
| Gold                      | The Gold finish is obtained by treating the steel with a physical process called PVD (Physical Vacuum Deposition) which deposits particles of noble metals on the surface. The result is a unique and refined aesthetic effect, and an improvement in the mechanical properties of the steel that is more resistant to shocks and scratches. |
| High thickness            | Imm thick steel. A significant thickness, which guarantees the maximum sturdiness and durability.                                                                                                                                                                                                                                            |
| Perimetral overflow       | The overflow is always a security on the Foster sinks that prevents the overflow of water in case of oversights. The perimeter drain solution improves aesthetics thanks to its square and essential shape.                                                                                                                                  |
| Small radius              | Bowls with squared shapes with a modern design and an increased capacity, for a minimal aesthetics connected with an extreme practicity.                                                                                                                                                                                                     |