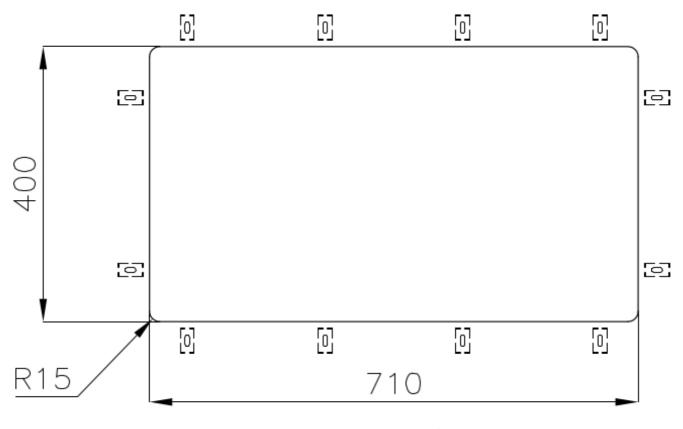

|
| Perimetral overflow       | The overflow is always a security on the Foster sinks that prevents the overflow of water in case of oversights. The perimeter drain solution improves aesthetics thanks to its square and essential shape.                                                                                                                                  |
| Small radius              | Bowls with squared shapes with a modern design and an increased capacity, for a minimal aesthetics connected with an extreme practicity.                                                                                                                                                                                                     |

#### **TECHNICAL DATA**

# Foster ==









Cut out size Dimensioni per foratura top

#### **OPTIONAL ACCESSORIES**

## Foster ==



**CUVETTE PERFOREE INOX** 

A154 F00

\* only in combination with the accessory A644 F04



**CUVETTE PLASTIQUE BLANCHE** 

A153 A00



GRILLE POR.ASSIETTES INOX mm214x379

A100 C03

\* only in combination with the accessory A644 A01



GRILLE PORTE-ASSIETTES INOX 25x35

A100 A54

\* only in combination with the accessory A644 F04



PLANCHE DE DECOUPE CRYSTAL 23x41 CM

A631 C00



#### PLANCHE DE DECOUPE DOUBLE HDPE

A644 A01



PLANCHE DE DECOUPE DOUBLE IROKO

A644 F04



#### PLANCHE DE DECOUPE HDPE 27x42 CM

A657 F01



#### **CUVETTE INOX PERFOREE**

A151 F00

\* only in combination with the accessory A644 A01



### GRILLE PORTE-ASSIETTES INOX 250x425

A100 B01



### KIT RÂPES ET PLANCHE DE DE