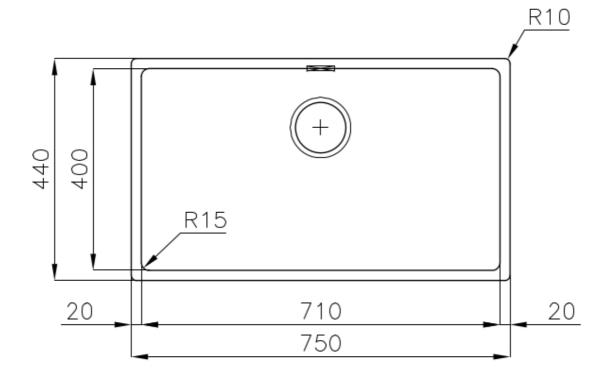

#### **DETAILS**

| Coloring               | Gold                                                            |
|------------------------|-----------------------------------------------------------------|
| Edge/Installation Type | Undermount                                                      |
| Finish                 | PVD                                                             |
| Material               | AISI 304 stainless steel                                        |
| Texture                | Fumé                                                            |
| Base                   | 80 cm                                                           |
| Dimensions             | 750 x 440 mm                                                    |
| Standard fittings      | Fixing hooks, gasket, drain, overflow and siphon, boxed packing |
| Mixer holes            | No standard holes                                               |

| Built-in hole             | View technical data sheet                                                                                                                                                                                                                                                                                                                    |
|---------------------------|----------------------------------------------------------------------------------------------------------------------------------------------------------------------------------------------------------------------------------------------------------------------------------------------------------------------------------------------|
| Drainer                   | No                                                                                                                                                                                                                                                                                                                                           |
| Width                     | 75 cm                                                                                                                                                                                                                                                                                                                                        |
| Bowl dimension            | 710 x 400 mm                                                                                                                                                                                                                                                                                                                                 |
| Number of bowls           | 1 bowl                                                                                                                                                                                                                                                                                                                                       |
| Waste fitting             | 3,5" drain                                                                                                                                                                                                                                                                                                                                   |
| FEATURES                  |                                                                                                                                                                                                                                                                                                                                              |
| Basket 3,5" waste fitting | The drain is equipped with a large 3.5" drain, with the practical basket cap that prevents the discharge of solid parts.                                                                                                                                                                                                                     |
| Gold                      | The Gold finish is obtained by treating the steel with a physical process called PVD (Physical Vacuum Deposition) which deposits particles of noble metals on the surface. The result is a unique and refined aesthetic effect, and an improvement in the mechanical properties of the steel that is more resistant to shocks and scratches. |
| High thickness            | Imm thick steel. A significant thickness, which guarantees the maximum sturdiness and durability.                                                                                                                                                                                                                                            |
| Perimetral overflow       | The overflow is always a security on the Foster sinks that prevents the overflow of water in case of oversights. The perimeter drain solution improves aesthetics thanks to its square and essential shape.                                                                                                                                  |
| Small radius              | Bowls with squared shapes with a modern design and an increased capacity, for a minimal aesthetics connected with an extreme practicity.                                                                                                                                                                                                     |