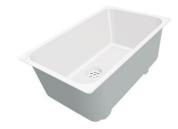

## Foster ==

**CUVETTE PERFOREE INOX** 

A154 F00

\* only in combination with the accessory A644 F04

**CUVETTE PLASTIQUE BLANCHE** 

A153 A00

GRILLE POR.ASSIETTES INOX mm214x379

A100 C03