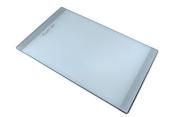

## UNIKA 710 FUME GOLD SOUS PLAN

Kitchen Sinks

Code: S157 S59

CUVE UNIKA 71X40 CM SOUS-PLAN GOLD

#### **DETAILS**

| Coloring               | Gold                                                            |
|------------------------|-----------------------------------------------------------------|
| Edge/Installation Type | Undermount                                                      |
| Finish                 | PVD                                                             |
| Material               | AISI 304 stainless steel                                        |
| Texture                | Fumé                                                            |
| Base                   | 80 cm                                                           |
| Dimensions             | 750 x 440 mm                                                    |
| Standard fittings      | Fixing hooks, gasket, drain, overflow and siphon, boxed packing |
| Mixer holes            | No standard holes                                               |

| Built-in hole             | View technical data sheet                                                                                                                                                                                                                                                                                                                    |
|---------------------------|----------------------------------------------------------------------------------------------------------------------------------------------------------------------------------------------------------------------------------------------------------------------------------------------------------------------------------------------|
| Drainer                   | No                                                                                                                                                                                                                                                                                                                                           |
| Width                     | 75 cm                                                                                                                                                                                                                                                                                                                                        |
| Bowl dimension            | 710 x 400 mm                                                                                                                                                                                                                                                                                                                                 |
| Number of bowls           | 1 bowl                                                                                                                                                                                                                                                                                                                                       |
| Waste fitting             | 3,5" drain                                                                                                                                                                                                                                                                                                                                   |
| FEATURES                  |                                                                                                                                                                                                                                                                                                                                              |
| Basket 3,5" waste fitting | The drain is equipped with a large 3.5" drain, with the practical basket cap that prevents the discharge of solid parts.                                                                                                                                                                                                                     |
| Gold                      | The Gold finish is obtained by treating the steel with a physical process called PVD (Physical Vacuum Deposition) which deposits particles of noble metals on the surface. The result is a unique and refined aesthetic effect, and an improvement in the mechanical properties of the steel that is more resistant to shocks and scratches. |
| High thickness            | Imm thick steel. A significant thickness, which guarantees the maximum sturdiness and durability.                                                                                                                                                                                                                                            |
| Perimetral overflow       | The overflow is always a security on the Foster sinks that prevents the overflow of water in case of oversights. The perimeter drain solution improves aesthetics thanks to its square and essential shape.                                                                                                                                  |
| Small radius              | Bowls with squared shapes with a modern design and an increased capacity, for a minimal aesthetics connected with an extreme practicity.                                                                                                                                                                                                     |