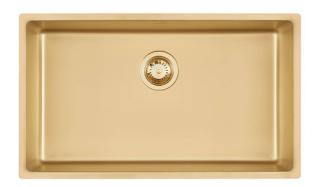

## UNIKA 710 FUME GOLD SOUS PLAN

Kitchen Sinks

Code: S157 S59

CUVE UNIKA 71X40 CM SOUS-PLAN GOLD

#### **DETAILS**

| Coloring               | Gold                                                            |
|------------------------|-----------------------------------------------------------------|
| Edge/Installation Type | Undermount                                                      |
| Finish                 | PVD                                                             |
| Material               | AISI 304 stainless steel                                        |
| Texture                | Fumé                                                            |
| Base                   | 80 cm                                                           |
| Dimensions             | 750 x 440 mm                                                    |
| Standard fittings      | Fixing hooks, gasket, drain, overflow and siphon, boxed packing |
| Mixer holes            | No standard holes                                               |