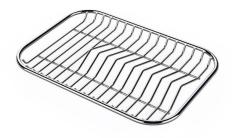

|
| Small radius              | Bowls with squared shapes with a modern design and an increased capacity, for a minimal aesthetics connected with an extreme practicity.                                                                                                                                                                                                     |

#### **TECHNICAL DATA**

# Foster ==









Cut out size Dimensioni per foratura top

#### **OPTIONAL ACCESSORIES**

## Foster ==



**CUVETTE PERFOREE INOX** 

A154 F00

\* only in combination with the accessory A644 F04



**CUVETTE PLASTIQUE BLANCHE** 

A153 A00



GRILLE POR.ASSIETTES INOX mm214x379

A100 C03

\* only in combination with the accessory A644 A01



GRILLE PORTE-ASSIETTES INOX 25x35

A100 A54

\* only in combination with the accessory A644 F04



PLANCHE DE DECOUPE CRYSTAL 23x41 CM

A631 C00



#### PLANCHE DE DECOUPE DOUBLE HDPE

A644 A01



PLANCHE DE DECOUPE DOUBLE IROKO

A644 F04



#### PLANCHE DE DECOUPE HDPE 27x42 CM

A657 F01



#### **CUVETTE INOX PERFOREE**

A151 F00

\* only in combination with the accessory A644 A01



### GRILLE PORTE-ASSIETTES INOX 250x425

A100 B01



### KIT RÂPES ET PLANCHE DE DECOUPE HDPE

A159 A01

\* only in combination with the accessory A644 A01



#### **RECOMMENDED PAIRINGS**



VERONA GOLD

R497 G09