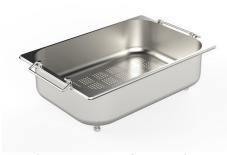

## Foster ==

**CUVETTE PERFOREE INOX** 

A154 F00

\* only in combination with the accessory A644 F04

**CUVETTE PLASTIQUE BLANCHE** 

A153 A00

GRILLE POR.ASSIETTES INOX mm214x379

A100 C03

#### **CUVETTE INOX PERFOREE**

A151 F00

\* only in combination with the accessory A644 A01