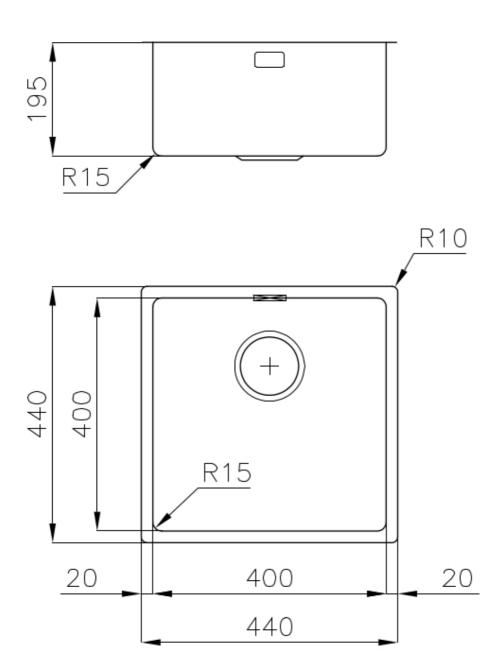

#### **DETAILS**

| Coloring               | Gun Metal                                                       |
|------------------------|-----------------------------------------------------------------|
| Edge/Installation Type | Undermount                                                      |
| Finish                 | PVD                                                             |
| Material               | AISI 304 stainless steel                                        |
| Texture                | Fumé                                                            |
| Base                   | 60 cm                                                           |
| Dimensions             | 440x440 mm                                                      |
| Standard fittings      | Fixing hooks, gasket, drain, overflow and siphon, boxed packing |
| Mixer holes            | No standard holes                                               |

| Built-in hole             | View technical data sheet                                                                                                                                                                                                                                                                                                                      |
|---------------------------|------------------------------------------------------------------------------------------------------------------------------------------------------------------------------------------------------------------------------------------------------------------------------------------------------------------------------------------------|
| Drainer                   | No                                                                                                                                                                                                                                                                                                                                             |
| Width                     | 44 cm                                                                                                                                                                                                                                                                                                                                          |
| Bowl dimension            | 400 x 400 mm                                                                                                                                                                                                                                                                                                                                   |
| Number of bowls           | 1 bowl                                                                                                                                                                                                                                                                                                                                         |
| Waste fitting             | 3,5" drain                                                                                                                                                                                                                                                                                                                                     |
| FEATURES                  |                                                                                                                                                                                                                                                                                                                                                |
| Basket 3,5" waste fitting | The drain is equipped with a large 3.5" drain, with the practical basket cap that prevents the discharge of solid parts.                                                                                                                                                                                                                       |
| Gun Metal                 | The Gun Metal finish is obtained by treating steel with a physical process called PVD (Phisical Vacuum Deposition) which deposits particles of noble metals on the surface. The result is a unique and refined aesthetic effect, and an improvement of the mechanical properties of the steel which is more resistant to impact and scratches. |
| High thickness            | Imm thick steel. A significant thickness, which guarantees the maximum sturdiness and durability.                                                                                                                                                                                                                                              |
| Perimetral overflow       | The overflow is always a security on the Foster sinks that prevents the overflow of water in case of oversights. The perimeter drain solution improves aesthetics thanks to its square and essential shape.                                                                                                                                    |
| Small radius              | Bowls with squared shapes with a modern design and an increased capacity, for a minimal aesthetics connected with an extreme practicity.                                                                                                                                                                                                       |

#### **TECHNICAL DATA**