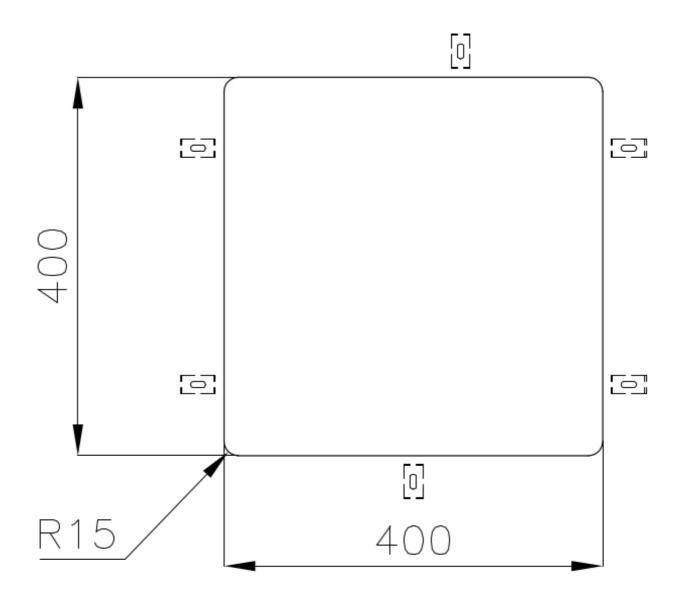

|
| Perimetral overflow       | The overflow is always a security on the Foster sinks that prevents the overflow of water in case of oversights. The perimeter drain solution improves aesthetics thanks to its square and essential shape.                                                                                                                                    |
| Small radius              | Bowls with squared shapes with a modern design and an increased capacity, for a minimal aesthetics connected with an extreme practicity.                                                                                                                                                                                                       |

#### **TECHNICAL DATA**

# Foster ==







Cut out size Dimensioni per foratura top

#### **OPTIONAL ACCESSORIES**

## Foster ==



**CUVETTE PERFOREE INOX** 

A154 F00

\* only in combination with the accessory A644 F04



**CUVETTE PLASTIQUE BLANCHE** 

A153 A00



GRILLE POR.ASSIETTES INOX mm214x379

A100 C03

\* only in combination with the accessory A644 A01



GRILLE PORTE-ASSIETTES INOX 25x35

A100 A54

\* only in combination with the accessory A644 F04



PLANCHE DE DECOUPE CRYSTAL 23x41 CM

A631 C00



#### PLANCHE DE DECOUPE DOUBLE HDPE

A644 A01



PLANCHE DE DECOUPE DOUBLE IROKO

A644 F04



#### PLANCHE DE DECOUPE HDPE 27x42 CM

A657 F01



#### **CUVETTE INOX PERFOREE**

A151 F00

\* only in combination with the accessory A644 A01



## GRILLE PORTE-ASSIETTES INOX 250x425

A100 B01



## KIT RÂPES ET PLANCHE DE DECO