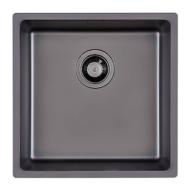

### UNIKA 400 FUME GUN METAL SOUS PLAN

Kitchen Sinks

Code: S156 S56

CUVE UNIKA 40X40 CM SOUS-PLAN GUN METAL

#### **DETAILS**

| Coloring               | Gun Metal                                                       |
|------------------------|-----------------------------------------------------------------|
| Edge/Installation Type | Undermount                                                      |
| Finish                 | PVD                                                             |
| Material               | AISI 304 stainless steel                                        |
| Texture                | Fumé                                                            |
| Base                   | 60 cm                                                           |
| Dimensions             | 440x440 mm                                                      |
| Standard fittings      | Fixing hooks, gasket, drain, overflow and siphon, boxed packing |
| Mixer holes            | No standard holes                                               |