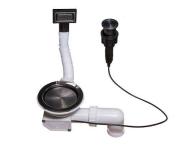

ith the accessory A644 F04



**CUVETTE PLASTIQUE BLANCHE** 

A153 A00



GRILLE POR.ASSIETTES INOX mm214x379

A100 C03

\* only in combination with the accessory A644 A01



GRILLE PORTE-ASSIETTES INOX 25x35

A100 A54

\* only in combination with the accessory A644 F04



PLANCHE DE DECOUPE CRYSTAL 23x41 CM

A631 C00



#### PLANCHE DE DECOUPE DOUBLE HDPE

A644 A01



PLANCHE DE DECOUPE DOUBLE IROKO

A644 F04



#### PLANCHE DE DECOUPE HDPE 27x42 CM

A657 F01



#### **CUVETTE INOX PERFOREE**

A151 F00

\* only in combination with the accessory A644 A01



## GRILLE PORTE-ASSIETTES INOX 250x425

A100 B01



## KIT RÂPES ET PLANCHE DE DECOUPE HDPE

A159 A01

\* only in combination with the accessory A644 A01



#### **RECOMMENDED PAIRINGS**





#### **OPTIONAL AUTOMATIC WASTE FITTINGS**



VIDAGE FADE PUSH GUN METAL A407 A20