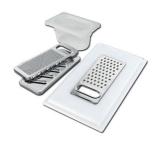

## KIT RÂPES ET PLANCHE DE DECOUPE HDPE

A159 A01

\* only in combination with the accessory A644 A01