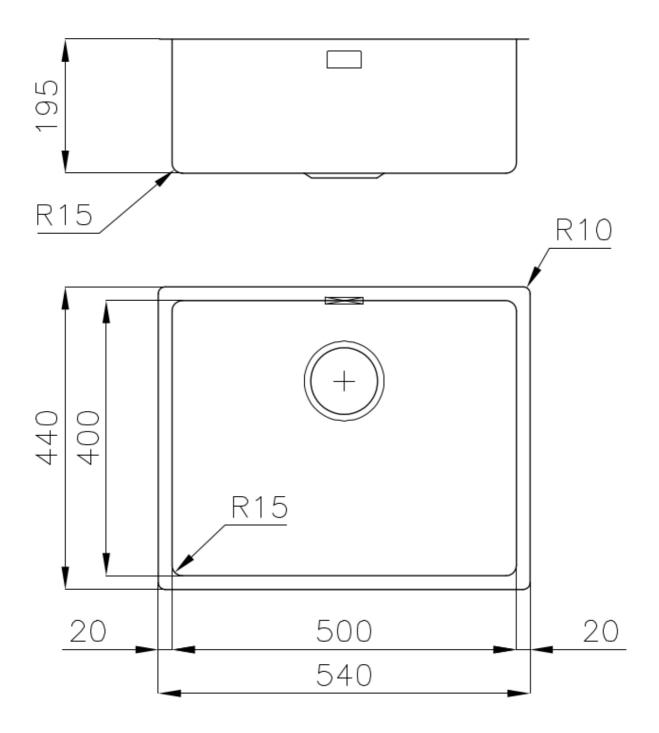

#### **DETAILS**

| Coloring               | Copper                                                          |
|------------------------|-----------------------------------------------------------------|
| Edge/Installation Type | Undermount                                                      |
| Finish                 | PVD                                                             |
| Material               | AISI 304 stainless steel                                        |
| Texture                | Fumé                                                            |
| Base                   | 60 cm                                                           |
| Dimensions             | 540 x 440 mm                                                    |
| Standard fittings      | Fixing hooks, gasket, drain, overflow and siphon, boxed packing |
| Mixer holes            | No standard holes                                               |

| Built-in hole             | View technical data sheet                                                                                                                                                                                                                                                                                                                   |
|---------------------------|---------------------------------------------------------------------------------------------------------------------------------------------------------------------------------------------------------------------------------------------------------------------------------------------------------------------------------------------|
| Drainer                   | No                                                                                                                                                                                                                                                                                                                                          |
| Width                     | 54 cm                                                                                                                                                                                                                                                                                                                                       |
| Bowl dimension            | 500 x 400 mm                                                                                                                                                                                                                                                                                                                                |
| Number of bowls           | 1 bowl                                                                                                                                                                                                                                                                                                                                      |
| Waste fitting             | 3,5" drain                                                                                                                                                                                                                                                                                                                                  |
| FEATURES                  |                                                                                                                                                                                                                                                                                                                                             |
| Basket 3,5" waste fitting | The drain is equipped with a large 3.5" drain, with the practical basket cap that prevents the discharge of solid parts.                                                                                                                                                                                                                    |
| Copper                    | The Copper finish is obtained by treating steel with a physical process called PVD (Phisical Vacuum Deposition) which deposits particles of noble metals on the surface. The result is a unique and refined aesthetic effect, and an improvement of the mechanical properties of the steel which is more resistant to impact and scratches. |
| High thickness            | Imm thick steel. A significant thickness, which guarantees the maximum sturdiness and durability.                                                                                                                                                                                                                                           |
| Perimetral overflow       | The overflow is always a security on the Foster sinks that prevents the overflow of water in case of oversights. The perimeter drain solution improves aesthetics thanks to its square and essential shape.                                                                                                                                 |
| Small radius              | Bowls with squared shapes with a modern design and an increased capacity, for a minimal aesthetics connected with an extreme practicity.                                                                                                                                                                                                    |

#### **TECHNICAL DATA**