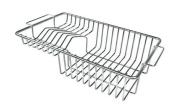

## Foster ==

**CUVETTE PERFOREE INOX** 

A154 F00

\* only in combination with the accessory A644 F04

**CUVETTE PLASTIQUE BLANCHE** 

A153 A00

GRILLE POR.ASSIETTES INOX mm214x379

A100 C03