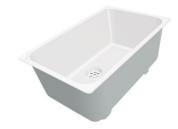

# **UNIKA 500 FUME COPPER SOUS PLAN**

Kitchen Sinks

Code: S155 S58

CUVE UNIKA 50X40 CM SOUS-PLAN COPPER

#### **DETAILS**

| Coloring               | Copper                                                          |
|------------------------|-----------------------------------------------------------------|
| Edge/Installation Type | Undermount                                                      |
| Finish                 | PVD                                                             |
| Material               | AISI 304 stainless steel                                        |
| Texture                | Fumé                                                            |
| Base                   | 60 cm                                                           |
| Dimensions             | 540 x 440 mm                                                    |
| Standard fittings      | Fixing hooks, gasket, drain, overflow and siphon, boxed packing |
| Mixer holes            | No standard holes                                               |

| Built-in hole             | View technical data sheet                                                                                                                                                                                                                                                                                                                   |
|---------------------------|---------------------------------------------------------------------------------------------------------------------------------------------------------------------------------------------------------------------------------------------------------------------------------------------------------------------------------------------|
| Drainer                   | No                                                                                                                                                                                                                                                                                                                                          |
| Width                     | 54 cm                                                                                                                                                                                                                                                                                                                                       |
| Bowl dimension            | 500 x 400 mm                                                                                                                                                                                                                                                                                                                                |
| Number of bowls           | 1 bowl                                                                                                                                                                                                                                                                                                                                      |
| Waste fitting             | 3,5" drain                                                                                                                                                                                                                                                                                                                                  |
| FEATURES                  |                                                                                                                                                                                                                                                                                                                                             |
| Basket 3,5" waste fitting | The drain is equipped with a large 3.5" drain, with the practical basket cap that prevents the discharge of solid parts.                                                                                                                                                                                                                    |
| Copper                    | The Copper finish is obtained by treating steel with a physical process called PVD (Phisical Vacuum Deposition) which deposits particles of noble metals on the surface. The result is a unique and refined aesthetic effect, and an improvement of the mechanical properties of the steel which is more resistant to impact and scratches. |
| High thickness            | Imm thick steel. A significant thickness, which guarantees the maximum sturdiness and durability.                                                                                                                                                                                                                                           |
| Perimetral overflow       | The overflow is always a security on the Foster sinks that prevents the overflow of water in case of oversights. The perimeter drain solution improves aesthetics thanks to its square and essential shape.                                                                                                                                 |
| Small radius              | Bowls with squared shapes with a modern design and an increased capacity, for a minimal aesthetics connected with an extreme practicity.                                                                                                                                                                                                    |