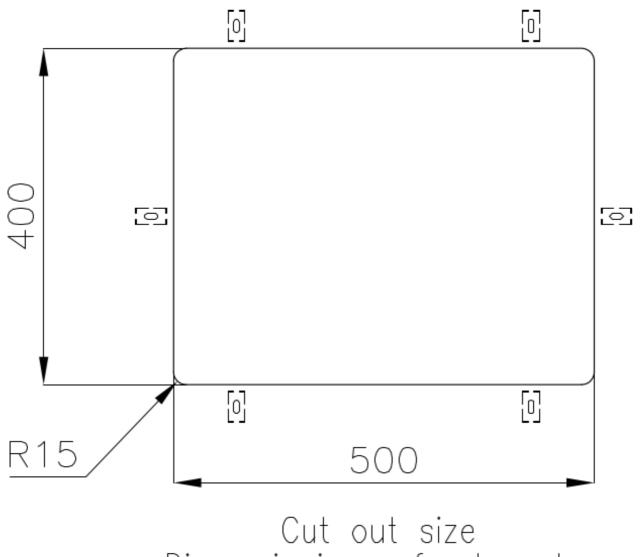

| Built-in hole             | View technical data sheet                                                                                                                                                                                                                                                                                                                   |
|---------------------------|---------------------------------------------------------------------------------------------------------------------------------------------------------------------------------------------------------------------------------------------------------------------------------------------------------------------------------------------|
| Drainer                   | No                                                                                                                                                                                                                                                                                                                                          |
| Width                     | 54 cm                                                                                                                                                                                                                                                                                                                                       |
| Bowl dimension            | 500 x 400 mm                                                                                                                                                                                                                                                                                                                                |
| Number of bowls           | 1 bowl                                                                                                                                                                                                                                                                                                                                      |
| Waste fitting             | 3,5" drain                                                                                                                                                                                                                                                                                                                                  |
| FEATURES                  |                                                                                                                                                                                                                                                                                                                                             |
| Basket 3,5" waste fitting | The drain is equipped with a large 3.5" drain, with the practical basket cap that prevents the discharge of solid parts.                                                                                                                                                                                                                    |
| Copper                    | The Copper finish is obtained by treating steel with a physical process called PVD (Phisical Vacuum Deposition) which deposits particles of noble metals on the surface. The result is a unique and refined aesthetic effect, and an improvement of the mechanical properties of the steel which is more resistant to impact and scratches. |
| High thickness            | Imm thick steel. A significant thickness, which guarantees the maximum sturdiness and durability.                                                                                                                                                                                                                                           |
| Perimetral overflow       | The overflow is always a security on the Foster sinks that prevents the overflow of water in case of oversights. The perimeter drain solution improves aesthetics thanks to its square and essential shape.                                                                                                                                 |
| Small radius              | Bowls with squared shapes with a modern design and an increased capacity, for a minimal aesthetics connected with an extreme practicity.                                                                                                                                                                                                    |

## Foster ==

Dimensioni per foratura top