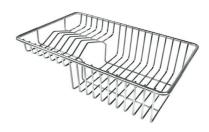

## Foster ==

**CUVETTE PERFOREE INOX** 

A154 F00

\* only in combination with the accessory A644 F04

**CUVETTE PLASTIQUE BLANCHE** 

A153 A00

GRILLE POR.ASSIETTES INOX mm214x379

A100 C03

\* only in combination with the accessory A644 A01

GRILLE PORTE-ASSIETTES INOX 25x35

A100 A54

\* only in combination with the accessory A644 F04

PLANCHE DE DECOUPE CRYSTAL 23x41 CM

A631 C00