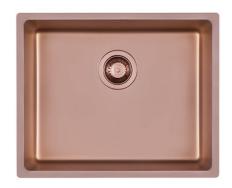

# **UNIKA 500 FUME COPPER SOUS PLAN**

Kitchen Sinks

Code: S155 S58

CUVE UNIKA 50X40 CM SOUS-PLAN COPPER

#### **DETAILS**

| Coloring               | Copper                                                          |
|------------------------|-----------------------------------------------------------------|
| Edge/Installation Type | Undermount                                                      |
| Finish                 | PVD                                                             |
| Material               | AISI 304 stainless steel                                        |
| Texture                | Fumé                                                            |
| Base                   | 60 cm                                                           |
| Dimensions             | 540 x 440 mm                                                    |
| Standard fittings      | Fixing hooks, gasket, drain, overflow and siphon, boxed packing |
| Mixer holes            | No standard holes                                               |