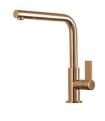

EE INOX** 

A154 F00

\* only in combination with the accessory A644 F04



**CUVETTE PLASTIQUE BLANCHE** 

A153 A00



GRILLE POR.ASSIETTES INOX mm214x379

A100 C03

\* only in combination with the accessory A644 A01



GRILLE PORTE-ASSIETTES INOX 25x35

A100 A54

\* only in combination with the accessory A644 F04



PLANCHE DE DECOUPE CRYSTAL 23x41 CM

A631 C00



#### PLANCHE DE DECOUPE DOUBLE HDPE

A644 A01



PLANCHE DE DECOUPE DOUBLE IROKO

A644 F04



#### PLANCHE DE DECOUPE HDPE 27x42 CM

A657 F01



#### **CUVETTE INOX PERFOREE**

A151 F00

\* only in combination with the accessory A644 A01



### GRILLE PORTE-ASSIETTES INOX 250x425

A100 B01



### KIT RÂPES ET PLANCHE DE DECOUPE HDPE

A159 A01

\* only in combination with the accessory A644 A01



#### **RECOMMENDED PAIRINGS**



**VERONA COPPER** 

R497 D06