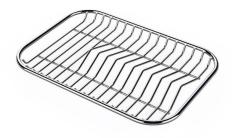

|
| Small radius              | Bowls with squared shapes with a modern design and an increased capacity, for a minimal aesthetics connected with an extreme practicity.                                                                                                                                                                                                    |

#### **TECHNICAL DATA**

# Foster ==



## Foster ==



Dimensioni per foratura top

#### **OPTIONAL ACCESSORIES**

## Foster ==



**CUVETTE PERFOREE INOX** 

A154 F00

\* only in combination with the accessory A644 F04



**CUVETTE PLASTIQUE BLANCHE** 

A153 A00



GRILLE POR.ASSIETTES INOX mm214x379

A100 C03

\* only in combination with the accessory A644 A01



GRILLE PORTE-ASSIETTES INOX 25x35

A100 A54

\* only in combination with the accessory A644 F04



PLANCHE DE DECOUPE CRYSTAL 23x41 CM

A631 C00



#### PLANCHE DE DECOUPE DOUBLE HDPE

A644 A01



PLANCHE DE DECOUPE DOUBLE IROKO

A644 F04



#### PLANCHE DE DECOUPE HDPE 27x42 CM

A657 F01



#### **CUVETTE INOX PERFOREE**

A151 F00

\* only in combination with the accessory A644 A01



### GRILLE PORTE-ASSIETTES INOX 250x425

A100 B01



### KIT RÂPES ET PLANCHE DE DECOUPE HDPE

A159 A01

\* only in combination with the accessory A644 A01



#### **RECOMMENDED PAIRINGS**



**VERONA COPPER** 

R497 D06