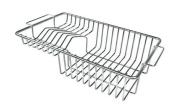

# Foster ==

**CUVETTE PERFOREE INOX** 

A154 F00

\* only in combination with the accessory A644 F04

**CUVETTE PLASTIQUE BLANCHE** 

A153 A00

GRILLE POR.ASSIETTES INOX mm214x379

A100 C03