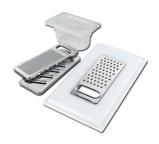

#### PLANCHE DE DECOUPE DOUBLE HDPE

A644 A01

PLANCHE DE DECOUPE DOUBLE IROKO

A644 F04

# KIT RÂPES ET PLANCHE DE DECOUPE HDPE

A159 A01

\* only in combination with the accessory A644 A01