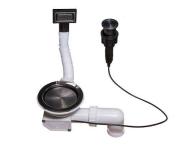

ion with the accessory A644 F04



**CUVETTE PLASTIQUE BLANCHE** 

A153 A00



GRILLE POR.ASSIETTES INOX mm214x379

A100 C03

\* only in combination with the accessory A644 A01



GRILLE PORTE-ASSIETTES INOX 25x35

A100 A54

\* only in combination with the accessory A644 F04



PLANCHE DE DECOUPE CRYSTAL 23x41 CM

A631 C00



#### PLANCHE DE DECOUPE DOUBLE HDPE

A644 A01



PLANCHE DE DECOUPE DOUBLE IROKO

A644 F04



#### PLANCHE DE DECOUPE HDPE 27x42 CM

A657 F01



#### **CUVETTE INOX PERFOREE**

A151 F00

\* only in combination with the accessory A644 A01



# GRILLE PORTE-ASSIETTES INOX 250x425

A100 B01



# KIT RÂPES ET PLANCHE DE DECOUPE HDPE

A159 A01

\* only in combination with the accessory A644 A01



### **RECOMMENDED PAIRINGS**





## **OPTIONAL AUTOMATIC WASTE FITTINGS**



VIDAGE FADE PUSH GUN METAL A407 A20