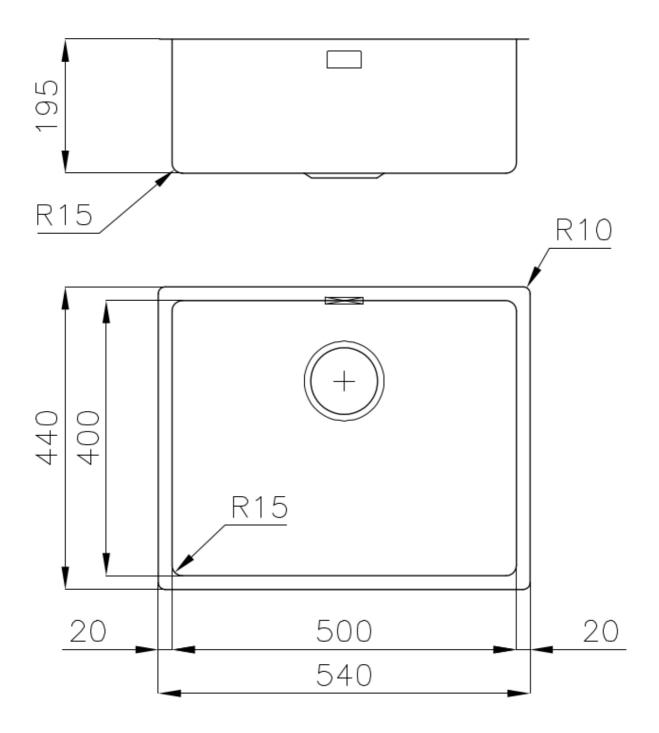

### **DETAILS**

| Coloring               | Gun Metal                                                       |
|------------------------|-----------------------------------------------------------------|
| Edge/Installation Type | Undermount                                                      |
| Finish                 | PVD                                                             |
| Material               | AISI 304 stainless steel                                        |
| Texture                | Fumé                                                            |
| Base                   | 60 cm                                                           |
| Dimensions             | 540 x 440 mm                                                    |
| Standard fittings      | Fixing hooks, gasket, drain, overflow and siphon, boxed packing |
| Mixer holes            | No standard holes                                               |

| Built-in hole             | View technical data sheet                                                                                                                                                                                                                                                                                                                      |
|---------------------------|------------------------------------------------------------------------------------------------------------------------------------------------------------------------------------------------------------------------------------------------------------------------------------------------------------------------------------------------|
| Drainer                   | No                                                                                                                                                                                                                                                                                                                                             |
| Width                     | 54 cm                                                                                                                                                                                                                                                                                                                                          |
| Bowl dimension            | 500 x 400 mm                                                                                                                                                                                                                                                                                                                                   |
| Number of bowls           | 1 bowl                                                                                                                                                                                                                                                                                                                                         |
| Waste fitting             | 3,5" drain                                                                                                                                                                                                                                                                                                                                     |
| FEATURES                  |                                                                                                                                                                                                                                                                                                                                                |
| Basket 3,5" waste fitting | The drain is equipped with a large 3.5" drain, with the practical basket cap that prevents the discharge of solid parts.                                                                                                                                                                                                                       |
| Gun Metal                 | The Gun Metal finish is obtained by treating steel with a physical process called PVD (Phisical Vacuum Deposition) which deposits particles of noble metals on the surface. The result is a unique and refined aesthetic effect, and an improvement of the mechanical properties of the steel which is more resistant to impact and scratches. |
| High thickness            | Imm thick steel. A significant thickness, which guarantees the maximum sturdiness and durability.                                                                                                                                                                                                                                              |
| Perimetral overflow       | The overflow is always a security on the Foster sinks that prevents the overflow of water in case of oversights. The perimeter drain solution improves aesthetics thanks to its square and essential shape.                                                                                                                                    |
| Small radius              | Bowls with squared shapes with a modern design and an increased capacity, for a minimal aesthetics connected with an extreme practicity.                                                                                                                                                                                                       |