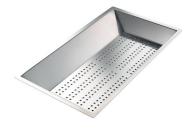

# Foster ==

**CUVETTE PERFOREE INOX** 

A154 F00

\* only in combination with the accessory A644 F04

**CUVETTE PLASTIQUE BLANCHE** 

A153 A00

GRILLE POR.ASSIETTES INOX mm214x379

A100 C03

#### **CUVETTE INOX PERFOREE**

A151 F00

\* only in combination with the accessory A644 A01