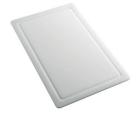

|

## **TECHNICAL DATA**

# Foster ==



# Foster ==



Dimensioni per foratura top

### **OPTIONAL ACCESSORIES**

# Foster ==



**CUVETTE PERFOREE INOX** 

A154 F00

\* only in combination with the accessory A644 F04



**CUVETTE PLASTIQUE BLANCHE** 

A153 A00



GRILLE POR.ASSIETTES INOX mm214x379

A100 C03

\* only in combination with the accessory A644 A01



GRILLE PORTE-ASSIETTES INOX 25x35

A100 A54

\* only in combination with the accessory A644 F04



PLANCHE DE DECOUPE CRYSTAL 23x41 CM

A631 C00



#### PLANCHE DE DECOUPE DOUBLE HDPE

A644 A01



PLANCHE DE DECOUPE DOUBLE IROKO

A644 F04



#### PLANCHE DE DECOUPE HDPE 27x42 CM

A657 F01



#### **CUVETTE INOX PERFOREE**

A151 F00

\* only in combination with the accessory A644 A01



# GRILLE PORTE-ASSIETTES INOX 250x425

A100 B01



# KIT RÂPES ET PLANCHE DE DECOUPE HDPE

A159 A01

\* only in combination with the accessory A644 A01



### **RECOMMENDED PAIRINGS**





## **OPTIONAL AUTOMATIC WASTE FITTINGS**



VIDAGE FADE PUSH GUN METAL A407 A20