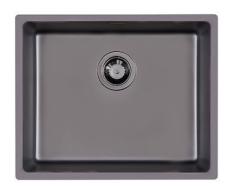

## UNIKA 500 FUME GUN METAL SOUS PLAN

Kitchen Sinks

Code: S155 S56

CUVE UNIKA 50X40 CM SOUS-PLAN GUN METAL

### **DETAILS**

| Coloring               | Gun Metal                                                       |
|------------------------|-----------------------------------------------------------------|
| Edge/Installation Type | Undermount                                                      |
| Finish                 | PVD                                                             |
| Material               | AISI 304 stainless steel                                        |
| Texture                | Fumé                                                            |
| Base                   | 60 cm                                                           |
| Dimensions             | 540 x 440 mm                                                    |
| Standard fittings      | Fixing hooks, gasket, drain, overflow and siphon, boxed packing |
| Mixer holes            | No standard holes                                               |