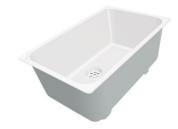

## UNIKA 500 FUME GUN METAL SOUS PLAN

Kitchen Sinks

Code: S155 S56

CUVE UNIKA 50X40 CM SOUS-PLAN GUN METAL

### **DETAILS**

| Coloring               | Gun Metal                                                       |
|------------------------|-----------------------------------------------------------------|
| Edge/Installation Type | Undermount                                                      |
| Finish                 | PVD                                                             |
| Material               | AISI 304 stainless steel                                        |
| Texture                | Fumé                                                            |
| Base                   | 60 cm                                                           |
| Dimensions             | 540 x 440 mm                                                    |
| Standard fittings      | Fixing hooks, gasket, drain, overflow and siphon, boxed packing |
| Mixer holes            | No standard holes                                               |

| Built-in hole             | View technical data sheet                                                                                                                                                                                                                                                                                                                      |
|---------------------------|------------------------------------------------------------------------------------------------------------------------------------------------------------------------------------------------------------------------------------------------------------------------------------------------------------------------------------------------|
| Drainer                   | No                                                                                                                                                                                                                                                                                                                                             |
| Width                     | 54 cm                                                                                                                                                                                                                                                                                                                                          |
| Bowl dimension            | 500 x 400 mm                                                                                                                                                                                                                                                                                                                                   |
| Number of bowls           | 1 bowl                                                                                                                                                                                                                                                                                                                                         |
| Waste fitting             | 3,5" drain                                                                                                                                                                                                                                                                                                                                     |
| FEATURES                  |                                                                                                                                                                                                                                                                                                                                                |
| Basket 3,5" waste fitting | The drain is equipped with a large 3.5" drain, with the practical basket cap that prevents the discharge of solid parts.                                                                                                                                                                                                                       |
| Gun Metal                 | The Gun Metal finish is obtained by treating steel with a physical process called PVD (Phisical Vacuum Deposition) which deposits particles of noble metals on the surface. The result is a unique and refined aesthetic effect, and an improvement of the mechanical properties of the steel which is more resistant to impact and scratches. |
| High thickness            | Imm thick steel. A significant thickness, which guarantees the maximum sturdiness and durability.                                                                                                                                                                                                                                              |
| Perimetral overflow       | The overflow is always a security on the Foster sinks that prevents the overflow of water in case of oversights. The perimeter drain solution improves aesthetics thanks to its square and essential shape.                                                                                                                                    |
| Small radius              | Bowls with squared shapes with a modern design and an increased capacity, for a minimal aesthetics connected with an extreme practicity.                                                                                                                                                                                                       |