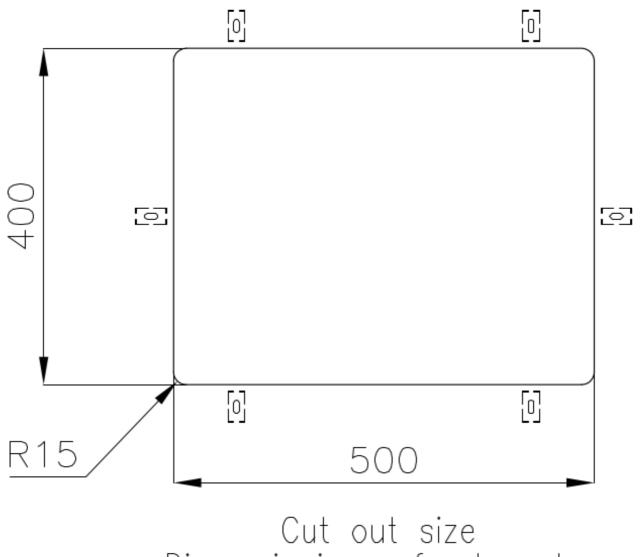

| Built-in hole             | View technical data sheet                                                                                                                                                                                                                                                                                                                      |
|---------------------------|------------------------------------------------------------------------------------------------------------------------------------------------------------------------------------------------------------------------------------------------------------------------------------------------------------------------------------------------|
| Drainer                   | No                                                                                                                                                                                                                                                                                                                                             |
| Width                     | 54 cm                                                                                                                                                                                                                                                                                                                                          |
| Bowl dimension            | 500 x 400 mm                                                                                                                                                                                                                                                                                                                                   |
| Number of bowls           | 1 bowl                                                                                                                                                                                                                                                                                                                                         |
| Waste fitting             | 3,5" drain                                                                                                                                                                                                                                                                                                                                     |
| FEATURES                  |                                                                                                                                                                                                                                                                                                                                                |
| Basket 3,5" waste fitting | The drain is equipped with a large 3.5" drain, with the practical basket cap that prevents the discharge of solid parts.                                                                                                                                                                                                                       |
| Gun Metal                 | The Gun Metal finish is obtained by treating steel with a physical process called PVD (Phisical Vacuum Deposition) which deposits particles of noble metals on the surface. The result is a unique and refined aesthetic effect, and an improvement of the mechanical properties of the steel which is more resistant to impact and scratches. |
| High thickness            | Imm thick steel. A significant thickness, which guarantees the maximum sturdiness and durability.                                                                                                                                                                                                                                              |
| Perimetral overflow       | The overflow is always a security on the Foster sinks that prevents the overflow of water in case of oversights. The perimeter drain solution improves aesthetics thanks to its square and essential shape.                                                                                                                                    |
| Small radius              | Bowls with squared shapes with a modern design and an increased capacity, for a minimal aesthetics connected with an extreme practicity.                                                                                                                                                                                                       |

# Foster ==

Dimensioni per foratura top