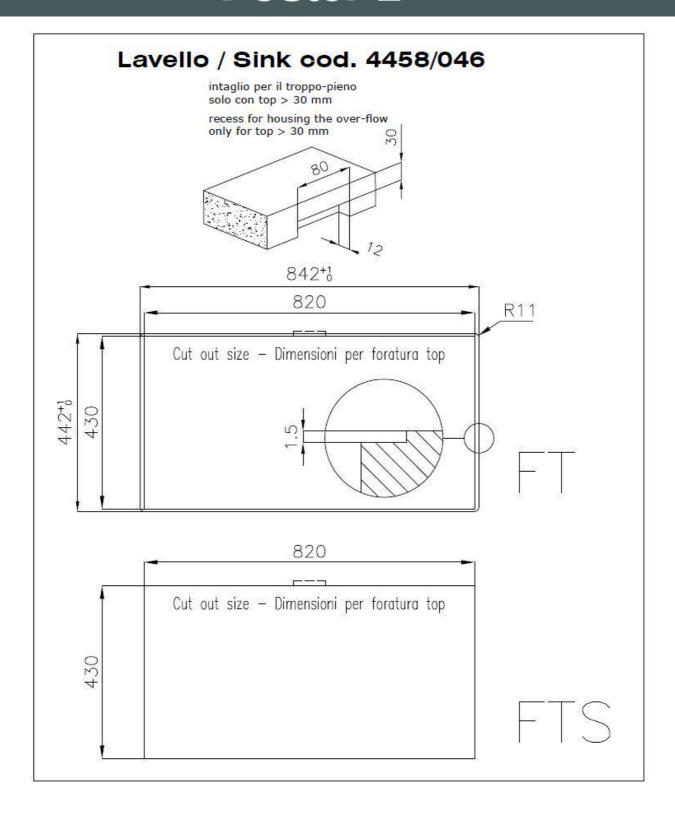

#### **DETAILS**

| Coloring               | Gun Metal                                                       |
|------------------------|-----------------------------------------------------------------|
| Edge/Installation Type | Flush-mount   Top-mount                                         |
| Finish                 | PVD                                                             |
| Material               | AISI 304 stainless steel                                        |
| Texture                | Foster brushed                                                  |
| Base                   | 90 cm                                                           |
| Dimensions             | 840 x 440 mm                                                    |
| Standard fittings      | Fixing hooks, gasket, drain, overflow and siphon, boxed packing |
| Mixer holes            | No standard holes                                               |
|                        |                                                                 |

| Built-in hole                 | View technical data sheet                                                                                                                                                                                                                                                                                                                      |
|-------------------------------|------------------------------------------------------------------------------------------------------------------------------------------------------------------------------------------------------------------------------------------------------------------------------------------------------------------------------------------------|
| Drainer                       | No                                                                                                                                                                                                                                                                                                                                             |
| Width                         | 84 cm                                                                                                                                                                                                                                                                                                                                          |
| Bowl dimension                | 800 x 400 mm                                                                                                                                                                                                                                                                                                                                   |
| Number of bowls               | 1 bowl                                                                                                                                                                                                                                                                                                                                         |
| Waste fitting                 | Drain SPACE 3,5"                                                                                                                                                                                                                                                                                                                               |
| Notes:                        | As the product consists of a single seamless steel surface with no gaps or interstices, the use of garbage disposal and waste fitting with automatic control is not permitted.                                                                                                                                                                 |
| FEATURES                      |                                                                                                                                                                                                                                                                                                                                                |
| Gun Metal                     | The Gun Metal finish is obtained by treating steel with a physical process called PVD (Phisical Vacuum Deposition) which deposits particles of noble metals on the surface. The result is a unique and refined aesthetic effect, and an improvement of the mechanical properties of the steel which is more resistant to impact and scratches. |
| ONE SEAMLESS STEEL<br>SURFACE | The waste-fitting and overflow are moulded on the sink. The product is therefore made out of one seamless steel surface, without gaps or interstices. A great plus in terms of hygiene.                                                                                                                                                        |
| Deep bowls                    | This bowls reach an important depth, over 20 cm, thanks to the advanced production technology, that can be offer great capiency and practicity in all the washing operations.                                                                                                                                                                  |
| High thickness                | Imm thick steel. A significant thickness, which guarantees the maximum sturdiness and durability.                                                                                                                                                                                                                                              |
| Perimetral overflow           | The overflow is always a security on the Foster sinks that prevents the overflow of water in case of oversights. The perimeter drain solution improves aesthetics thanks to its square and essential shape.                                                                                                                                    |

### **TECHNICAL DATA**