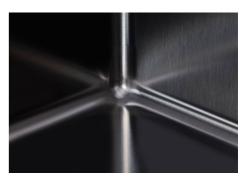

### **INTRIGO 800 GUN METAL**

Kitchen Sinks

Code: N458 F46

VASCA INTRIGO mm 800x400 R12 À FLEUR GUNMETAL

#### **DETAILS**

| Coloring               | Gun Metal                                                       |
|------------------------|-----------------------------------------------------------------|
| Edge/Installation Type | Flush-mount   Top-mount                                         |
| Finish                 | PVD                                                             |
| Material               | AISI 304 stainless steel                                        |
| Texture                | Foster brushed                                                  |
| Base                   | 90 cm                                                           |
| Dimensions             | 840 x 440 mm                                                    |
| Standard fittings      | Fixing hooks, gasket, drain, overflow and siphon, boxed packing |
| Mixer holes            | No standard holes                                               |
|                        |                                                                 |

| Built-in hole                 | View technical data sheet                                                                                                                                                                                                                                                                                                                      |
|-------------------------------|------------------------------------------------------------------------------------------------------------------------------------------------------------------------------------------------------------------------------------------------------------------------------------------------------------------------------------------------|
| Drainer                       | No                                                                                                                                                                                                                                                                                                                                             |
| Width                         | 84 cm                                                                                                                                                                                                                                                                                                                                          |
| Bowl dimension                | 800 x 400 mm                                                                                                                                                                                                                                                                                                                                   |
| Number of bowls               | 1 bowl                                                                                                                                                                                                                                                                                                                                         |
| Waste fitting                 | Drain SPACE 3,5"                                                                                                                                                                                                                                                                                                                               |
| Notes:                        | As the product consists of a single seamless steel surface with no gaps or interstices, the use of garbage disposal and waste fitting with automatic control is not permitted.                                                                                                                                                                 |
| FEATURES                      |                                                                                                                                                                                                                                                                                                                                                |
| Gun Metal                     | The Gun Metal finish is obtained by treating steel with a physical process called PVD (Phisical Vacuum Deposition) which deposits particles of noble metals on the surface. The result is a unique and refined aesthetic effect, and an improvement of the mechanical properties of the steel which is more resistant to impact and scratches. |
| ONE SEAMLESS STEEL<br>SURFACE | The waste-fitting and overflow are moulded on the sink. The product is therefore made out of one seamless steel surface, without gaps or interstices. A great plus in terms of hygiene.                                                                                                                                                        |
| Deep bowls                    | This bowls reach an important depth, over 20 cm, thanks to the advanced production technology, that can be offer great capiency and practicity in all the washing operations.                                                                                                                                                                  |
| High thickness                | Imm thick steel. A significant thickness, which guarantees the maximum sturdiness and durability.                                                                                                                                                                                                                                              |
| Perimetral overflow           | The overflow is always a security on the Foster sinks that prevents the overflow of water in case of oversights. The perimeter drain solution improves aesthetics thanks to its square and essential shape.                                                                                                                                    |