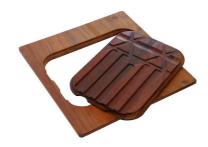

A644 A01

**GRILLE POR.ASSIETTES INOX** 

GRILLE PORTE-ASSIETTES INOX 250x425
Aloo Bol

GRILLE PORTE-ASSIETTES INOX 25x35

A100 A54 \* only in combination with the accessory A644 F04

PLANCHE DE DECOUPE CRYSTAL 23x41 CM A631 C00

PLANCHE DE DECOUPE DOUBLE HDPE

A644 A01

PLANCHE DE DECOUPE DOUBLE IROKO

A644 F04

**CUVETTE INOX PERFOREE** 

A151 F00

\* only in combination with the accessory A644 A01

KIT RÂPES ET PLANCHE DE DECOUPE HDPE