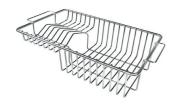

A644 A01

**GRILLE POR.ASSIETTES INOX** 

GRILLE PORTE-ASSIETTES INOX 250x425
Aloo Bol

GRILLE PORTE-ASSIETTES INOX 25x35

A100 A54 \* only in combination with the accessory A644 F04

PLANCHE DE DECOUPE CRYSTAL 23x41 CM A631 C00