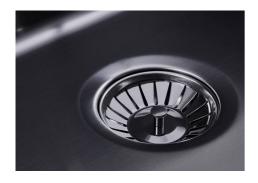

| Built-in hole                 | View technical data sheet                                                                                                                                                                                                                                                                                                                      |
|-------------------------------|------------------------------------------------------------------------------------------------------------------------------------------------------------------------------------------------------------------------------------------------------------------------------------------------------------------------------------------------|
| Drainer                       | No                                                                                                                                                                                                                                                                                                                                             |
| Width                         | 84 cm                                                                                                                                                                                                                                                                                                                                          |
| Bowl dimension                | 800 x 400 mm                                                                                                                                                                                                                                                                                                                                   |
| Number of bowls               | 1 bowl                                                                                                                                                                                                                                                                                                                                         |
| Waste fitting                 | Drain SPACE 3,5"                                                                                                                                                                                                                                                                                                                               |
| Notes:                        | As the product consists of a single seamless steel surface with no gaps or interstices, the use of garbage disposal and waste fitting with automatic control is not permitted.                                                                                                                                                                 |
| FEATURES                      |                                                                                                                                                                                                                                                                                                                                                |
| Gun Metal                     | The Gun Metal finish is obtained by treating steel with a physical process called PVD (Phisical Vacuum Deposition) which deposits particles of noble metals on the surface. The result is a unique and refined aesthetic effect, and an improvement of the mechanical properties of the steel which is more resistant to impact and scratches. |
| ONE SEAMLESS STEEL<br>SURFACE | The waste-fitting and overflow are moulded on the sink. The product is therefore made out of one seamless steel surface, without gaps or interstices. A great plus in terms of hygiene.                                                                                                                                                        |
| Deep bowls                    | This bowls reach an important depth, over 20 cm, thanks to the advanced production technology, that can be offer great capiency and practicity in all the washing operations.                                                                                                                                                                  |
| High thickness                | Imm thick steel. A significant thickness, which guarantees the maximum sturdiness and durability.                                                                                                                                                                                                                                              |
| Perimetral overflow           | The overflow is always a security on the Foster sinks that prevents the overflow of water in case of oversights. The perimeter drain solution improves aesthetics thanks to its square and essential shape.                                                                                                                                    |

| Save space system   | Drain and siphon are designed to leave as much space as possible in the under-sink area, more and more useful today for theseparate waste collection systems.                                         |
|---------------------|-------------------------------------------------------------------------------------------------------------------------------------------------------------------------------------------------------|
| Small radius        | Bowls with squared shapes with a modern design and an increased capacity, for a minimal aesthetics connected with an extreme practicity.                                                              |
| Space waste fitting | The elegant SPACE steel cap closes the drain and leaves no visible residues collected in the basket below. Space also has a small footprint and allows the optimal use of the under-sink compartment. |