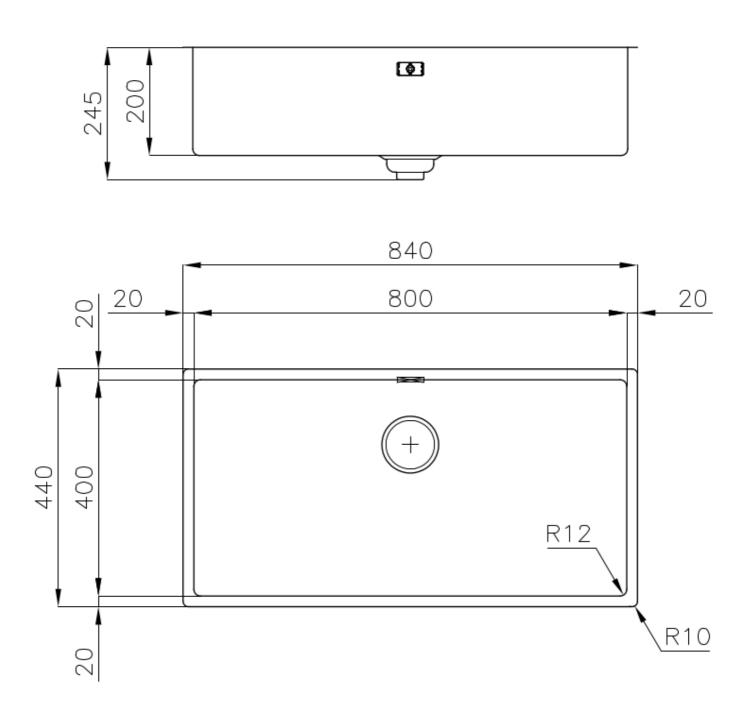

#### **DETAILS**

| Coloring               | Gun Metal                                                       |
|------------------------|-----------------------------------------------------------------|
| Edge/Installation Type | Flush-mount   Top-mount                                         |
| Finish                 | PVD                                                             |
| Material               | AISI 304 stainless steel                                        |
| Texture                | Foster brushed                                                  |
| Base                   | 90 cm                                                           |
| Dimensions             | 840 x 440 mm                                                    |
| Standard fittings      | Fixing hooks, gasket, drain, overflow and siphon, boxed packing |
| Mixer holes            | No standard holes                                               |
|                        |                                                                 |

| Built-in hole                 | View technical data sheet                                                                                                                                                                                                                                                                                                                      |
|-------------------------------|------------------------------------------------------------------------------------------------------------------------------------------------------------------------------------------------------------------------------------------------------------------------------------------------------------------------------------------------|
| Drainer                       | No                                                                                                                                                                                                                                                                                                                                             |
| Width                         | 84 cm                                                                                                                                                                                                                                                                                                                                          |
| Bowl dimension                | 800 x 400 mm                                                                                                                                                                                                                                                                                                                                   |
| Number of bowls               | 1 bowl                                                                                                                                                                                                                                                                                                                                         |
| Waste fitting                 | Drain SPACE 3,5"                                                                                                                                                                                                                                                                                                                               |
| Notes:                        | As the product consists of a single seamless steel surface with no gaps or interstices, the use of garbage disposal and waste fitting with automatic control is not permitted.                                                                                                                                                                 |
| FEATURES                      |                                                                                                                                                                                                                                                                                                                                                |
| Gun Metal                     | The Gun Metal finish is obtained by treating steel with a physical process called PVD (Phisical Vacuum Deposition) which deposits particles of noble metals on the surface. The result is a unique and refined aesthetic effect, and an improvement of the mechanical properties of the steel which is more resistant to impact and scratches. |
| ONE SEAMLESS STEEL<br>SURFACE | The waste-fitting and overflow are moulded on the sink. The product is therefore made out of one seamless steel surface, without gaps or interstices. A great plus in terms of hygiene.                                                                                                                                                        |
| Deep bowls                    | This bowls reach an important depth, over 20 cm, thanks to the advanced production technology, that can be offer great capiency and practicity in all the washing operations.                                                                                                                                                                  |
| High thickness                | Imm thick steel. A significant thickness, which guarantees the maximum sturdiness and durability.                                                                                                                                                                                                                                              |
| Perimetral overflow           | The overflow is always a security on the Foster sinks that prevents the overflow of water in case of oversights. The perimeter drain solution improves aesthetics thanks to its square and essential shape.                                                                                                                                    |

### **TECHNICAL DATA**