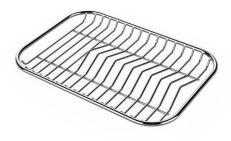

A644 A01

**GRILLE POR.ASSIETTES INOX** 

GRILLE PORTE-ASSIETTES INOX 250x425
Aloo Bol

GRILLE PORTE-ASSIETTES INOX 25x35

A100 A54 \* only in combination with the accessory A644 F04

PLANCHE DE DECOUPE CRYSTAL 23x41 CM A631 C00