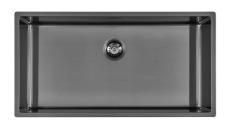

### **INTRIGO 800 GUN METAL**

Kitchen Sinks

Code: N458 F46

VASCA INTRIGO mm 800x400 R12 À FLEUR GUNMETAL

#### **DETAILS**

| Coloring               | Gun Metal                                                       |
|------------------------|-----------------------------------------------------------------|
| Edge/Installation Type | Flush-mount   Top-mount                                         |
| Finish                 | PVD                                                             |
| Material               | AISI 304 stainless steel                                        |
| Texture                | Foster brushed                                                  |
| Base                   | 90 cm                                                           |
| Dimensions             | 840 x 440 mm                                                    |
| Standard fittings      | Fixing hooks, gasket, drain, overflow and siphon, boxed packing |
| Mixer holes            | No standard holes                                               |
|                        |                                                                 |

| Built-in hole                 | View technical data sheet                                                                                                                                                                                                                                                                                                                      |
|-------------------------------|------------------------------------------------------------------------------------------------------------------------------------------------------------------------------------------------------------------------------------------------------------------------------------------------------------------------------------------------|
| Drainer                       | No                                                                                                                                                                                                                                                                                                                                             |
| Width                         | 84 cm                                                                                                                                                                                                                                                                                                                                          |
| Bowl dimension                | 800 x 400 mm                                                                                                                                                                                                                                                                                                                                   |
| Number of bowls               | 1 bowl                                                                                                                                                                                                                                                                                                                                         |
| Waste fitting                 | Drain SPACE 3,5"                                                                                                                                                                                                                                                                                                                               |
| Notes:                        | As the product consists of a single seamless steel surface with no gaps or interstices, the use of garbage disposal and waste fitting with automatic control is not permitted.                                                                                                                                                                 |
| FEATURES                      |                                                                                                                                                                                                                                                                                                                                                |
| Gun Metal                     | The Gun Metal finish is obtained by treating steel with a physical process called PVD (Phisical Vacuum Deposition) which deposits particles of noble metals on the surface. The result is a unique and refined aesthetic effect, and an improvement of the mechanical properties of the steel which is more resistant to impact and scratches. |
| ONE SEAMLESS STEEL<br>SURFACE | The waste-fitting and overflow are moulded on the sink. The product is therefore made out of one seamless steel surface, without gaps or interstices. A great plus in terms of hygiene.                                                                                                                                                        |
| Deep bowls                    | This bowls reach an important depth, over 20 cm, thanks to the advanced production technology, that can be offer great capiency and practicity in all the washing operations.                                                                                                                                                                  |
| High thickness                | Imm thick steel. A significant thickness, which guarantees the maximum sturdiness and durability.                                                                                                                                                                                                                                              |
| Perimetral overflow           | The overflow is always a security on the Foster sinks that prevents the overflow of water in case of oversights. The perimeter drain solution improves aesthetics thanks to its square and essential shape.                                                                                                                                    |