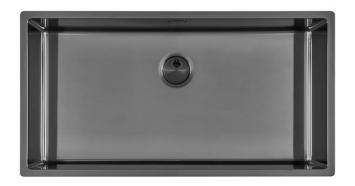

### **INTRIGO 800 GUN METAL**

Kitchen Sinks

Code: N458 F46

VASCA INTRIGO mm 800x400 R12 À FLEUR GUNMETAL

#### **DETAILS**

| Coloring               | Gun Metal                                                       |
|------------------------|-----------------------------------------------------------------|
| Edge/Installation Type | Flush-mount   Top-mount                                         |
| Finish                 | PVD                                                             |
| Material               | AISI 304 stainless steel                                        |
| Texture                | Foster brushed                                                  |
| Base                   | 90 cm                                                           |
| Dimensions             | 840 x 440 mm                                                    |
| Standard fittings      | Fixing hooks, gasket, drain, overflow and siphon, boxed packing |
| Mixer holes            | No standard holes                                               |
|                        |                                                                 |

| Built-in hole                 | View technical data sheet                                                                                                                                                                                                                                                                                                                      |
|-------------------------------|------------------------------------------------------------------------------------------------------------------------------------------------------------------------------------------------------------------------------------------------------------------------------------------------------------------------------------------------|
| Drainer                       | No                                                                                                                                                                                                                                                                                                                                             |
| Width                         | 84 cm                                                                                                                                                                                                                                                                                                                                          |
| Bowl dimension                | 800 x 400 mm                                                                                                                                                                                                                                                                                                                                   |
| Number of bowls               | 1 bowl                                                                                                                                                                                                                                                                                                                                         |
| Waste fitting                 | Drain SPACE 3,5"                                                                                                                                                                                                                                                                                                                               |
| Notes:                        | As the product consists of a single seamless steel surface with no gaps or interstices, the use of garbage disposal and waste fitting with automatic control is not permitted.                                                                                                                                                                 |
| FEATURES                      |                                                                                                                                                                                                                                                                                                                                                |
| Gun Metal                     | The Gun Metal finish is obtained by treating steel with a physical process called PVD (Phisical Vacuum Deposition) which deposits particles of noble metals on the surface. The result is a unique and refined aesthetic effect, and an improvement of the mechanical properties of the steel which is more resistant to impact and scratches. |
| ONE SEAMLESS STEEL<br>SURFACE | The waste-fitting and overflow are moulded on the sink. The product is therefore made out of one seamless steel surface, without gaps or interstices. A great plus in terms of hygiene.                                                                                                                                                        |
| Deep bowls                    | This bowls reach an important depth, over 20 cm, thanks to the advanced production technology, that can be offer great capiency and practicity in all the washing operations.                                                                                                                                                                  |
| High thickness                | Imm thick steel. A significant thickness, which guarantees the maximum sturdiness and durability.                                                                                                                                                                                                                                              |
| Perimetral overflow           | The overflow is always a security on the Foster sinks that prevents the overflow of water in case of oversights. The perimeter drain solution improves aesthetics thanks to its square and essential shape.                                                                                                                                    |