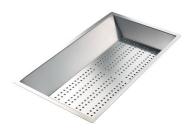

A159 A01
\* only in combination with the accessory
A644 A01

PANIER INOX POUR CUVE 34x40 CM

A611 F00

PLANCHE DE DECOUPE DOUBLE IROKO

A644 F44