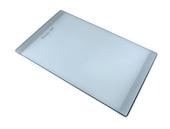

A644 A01

**GRILLE POR.ASSIETTES INOX** 

GRILLE PORTE-ASSIETTES INOX 250x425
Aloo Bol

GRILLE PORTE-ASSIETTES INOX 25x35

A100 A54 \* only in combination with the accessory A644 F04

PLANCHE DE DECOUPE CRYSTAL 23x41 CM A631 C00