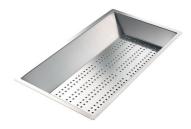

#### **OPTIONAL ACCESSORIES**

CUVETTE PERFOREE INOX
A154 F00
\* only in combination with the accessory
A644 F04

**CUVETTE PLASTIQUE BLANCHE**A153 A00

Aloo Co3
\* only in combination with the accessory
A644 A01

#### **CUVETTE INOX PERFOREE**

A151 F00

\* only in combination with the accessory A644 A01

GRILLE PORTE-ASSIETTES INOX 250x425

A100 B01