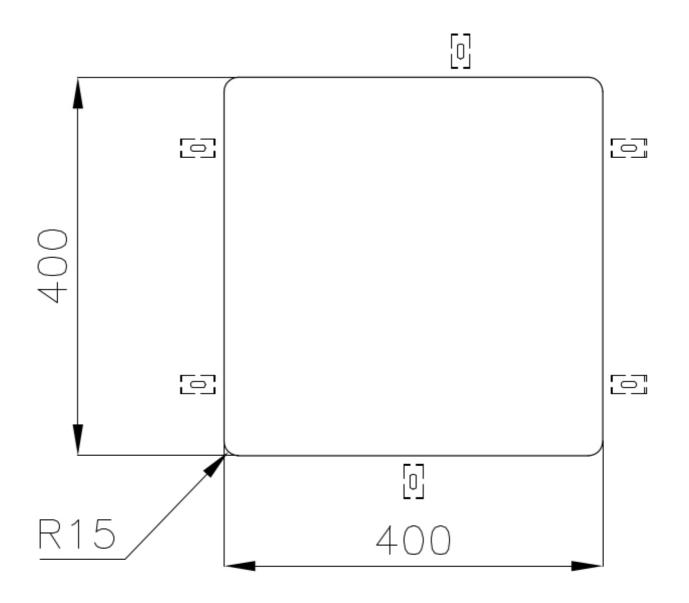

|
| Perimetral overflow       | The overflow is always a security on the Foster sinks that prevents the overflow of water in case of oversights. The perimeter drain solution improves aesthetics thanks to its square and essential shape.                                                                                                                                    |
| Small radius              | Bowls with squared shapes with a modern design and an increased capacity, for a minimal aesthetics connected with an extreme practicity.                                                                                                                                                                                                       |



#### **TECHNICAL DATA**



# Foster ==



Cut out size Dimensioni per foratura top

## Foster ==

#### **GALLERY**











#### **OPTIONAL ACCESSORIES**



CUVETTE PERFOREE INOX
A154 F00
\* only in combination with the accessory
A644 F04



**CUVETTE PLASTIQUE BLANCHE**A153 A00



Aloo Co3
\* only in combination with the accessory
A644 A01

GRILLE POR.ASSIETTES INOX mm214x379



GRILLE PORTE-ASSIETTES INOX 25x35

A100 A54 \* only in combination with the accessory A644 F04



PLANCHE DE DECOUPE CRYSTAL 23x41 CM A631 C00

PLANCHE DE DECOUPE DOUBLE HDPE A644 A01

## Foster ==



PLANCHE DE DECOUPE DOUBLE IROKO

A644 F04



PLANCHE DE DECOUPE HDPE 27x42 CM

A657 F01



#### **CUVETTE INOX PERFOREE**

A151 F00

\* only in combination with the accessory A644 A01



GRILLE PORTE-ASSIETTES INOX 250x425

A100 B01



### KIT RÂPES ET P