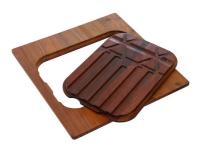

GRILLE POR.ASSIETTES INOX mm214x379

GRILLE PORTE-ASSIETTES INOX 25x35

A100 A54 \* only in combination with the accessory A644 F04

PLANCHE DE DECOUPE CRYSTAL 23x41 CM A631 C00

PLANCHE DE DECOUPE DOUBLE HDPE A644 A01

## Foster ==

PLANCHE DE DECOUPE DOUBLE IROKO

A644 F04

PLANCHE DE DECOUPE HDPE 27x42 CM

A657 F01

#### **CUVETTE INOX PERFOREE**

A151 F00

\* only in combination with the accessory A644 A01

GRILLE PORTE-ASSIETTES INOX 250x425

A100 B01

### KIT RÂPES ET PLANCHE DE DECOUPE HDPE

A159 A01

\* only in combination with the accessory A644 A01