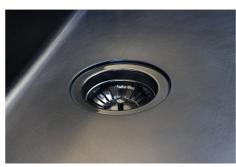

| Built-in hole             | View technical data sheet                                                                                                                                                                                                                                                                                                                      |
|---------------------------|------------------------------------------------------------------------------------------------------------------------------------------------------------------------------------------------------------------------------------------------------------------------------------------------------------------------------------------------|
| Drainer                   | No                                                                                                                                                                                                                                                                                                                                             |
| Width                     | 44 cm                                                                                                                                                                                                                                                                                                                                          |
| Bowl dimension            | 400 x 400 mm                                                                                                                                                                                                                                                                                                                                   |
| Number of bowls           | 1 bowl                                                                                                                                                                                                                                                                                                                                         |
| Waste fitting             | 3,5" drain                                                                                                                                                                                                                                                                                                                                     |
| FEATURES                  |                                                                                                                                                                                                                                                                                                                                                |
| VINTAGE PVD               | The prestigious PVD finish combines with the care for detail of the Vintage finish, to create a combination of unique elegance.                                                                                                                                                                                                                |
| Gun Metal                 | The Gun Metal finish is obtained by treating steel with a physical process called PVD (Phisical Vacuum Deposition) which deposits particles of noble metals on the surface. The result is a unique and refined aesthetic effect, and an improvement of the mechanical properties of the steel which is more resistant to impact and scratches. |
| Basket 3,5" waste fitting | The drain is equipped with a large 3.5" drain, with the practical basket cap that prevents the discharge of solid parts.                                                                                                                                                                                                                       |
| High thickness            | 1mm thick steel. A significant thickness, which guarantees the maximum sturdiness and durability.                                                                                                                                                                                                                                              |
| Perimetral overflow       | The overflow is always a security on the Foster sinks that prevents the overflow of water in case of oversights. The perimeter drain solution improves aesthetics thanks to its square and essential shape.                                                                                                                                    |
| Small radius              | Bowls with squared shapes with a modern design and an increased capacity, for a minimal aesthetics connected with an extreme practicity.                                                                                                                                                                                                       |