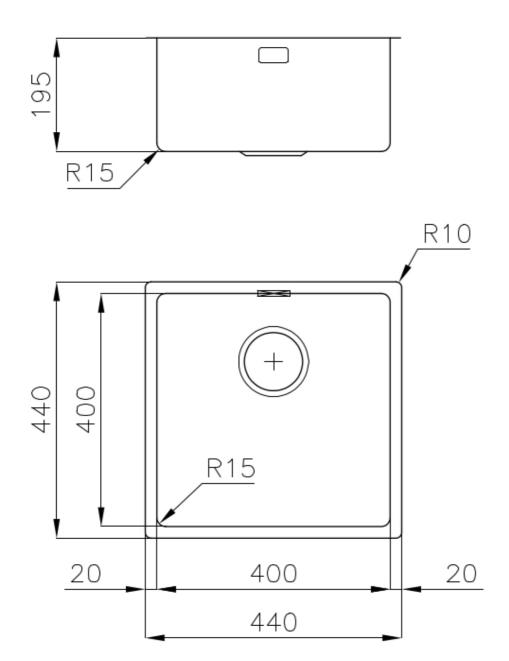

#### **DETAILS**

| Coloring               | Gun Metal                                                       |
|------------------------|-----------------------------------------------------------------|
| Edge/Installation Type | Undermount                                                      |
| Finish                 | PVD                                                             |
| Material               | AISI 304 stainless steel                                        |
| Texture                | Vintage                                                         |
| Base                   | 60 cm                                                           |
| Dimensions             | 440x440 mm                                                      |
| Standard fittings      | Fixing hooks, gasket, drain, overflow and siphon, boxed packing |
| Mixer holes            | No standard holes                                               |

| Built-in hole             | View technical data sheet                                                                                                                                                                                                                                                                                                                      |
|---------------------------|------------------------------------------------------------------------------------------------------------------------------------------------------------------------------------------------------------------------------------------------------------------------------------------------------------------------------------------------|
| Drainer                   | No                                                                                                                                                                                                                                                                                                                                             |
| Width                     | 44 cm                                                                                                                                                                                                                                                                                                                                          |
| Bowl dimension            | 400 x 400 mm                                                                                                                                                                                                                                                                                                                                   |
| Number of bowls           | 1 bowl                                                                                                                                                                                                                                                                                                                                         |
| Waste fitting             | 3,5" drain                                                                                                                                                                                                                                                                                                                                     |
| FEATURES                  |                                                                                                                                                                                                                                                                                                                                                |
| VINTAGE PVD               | The prestigious PVD finish combines with the care for detail of the Vintage finish, to create a combination of unique elegance.                                                                                                                                                                                                                |
| Gun Metal                 | The Gun Metal finish is obtained by treating steel with a physical process called PVD (Phisical Vacuum Deposition) which deposits particles of noble metals on the surface. The result is a unique and refined aesthetic effect, and an improvement of the mechanical properties of the steel which is more resistant to impact and scratches. |
| Basket 3,5" waste fitting | The drain is equipped with a large 3.5" drain, with the practical basket cap that prevents the discharge of solid parts.                                                                                                                                                                                                                       |
| High thickness            | 1mm thick steel. A significant thickness, which guarantees the maximum sturdiness and durability.                                                                                                                                                                                                                                              |
| Perimetral overflow       | The overflow is always a security on the Foster sinks that prevents the overflow of water in case of oversights. The perimeter drain solution improves aesthetics thanks to its square and essential shape.                                                                                                                                    |
| Small radius              | Bowls with squared shapes with a modern design and an increased capacity, for a minimal aesthetics connected with an extreme practicity.                                                                                                                                                                                                       |

#### **TECHNICAL DATA**