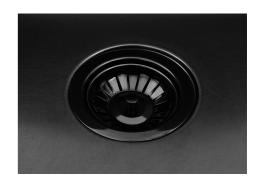

| Built-in hole             | View technical data sheet                                                                                                                                                                                                                                                                                                                      |
|---------------------------|------------------------------------------------------------------------------------------------------------------------------------------------------------------------------------------------------------------------------------------------------------------------------------------------------------------------------------------------|
| Drainer                   | No                                                                                                                                                                                                                                                                                                                                             |
| Width                     | 44 cm                                                                                                                                                                                                                                                                                                                                          |
| Bowl dimension            | 400 x 400 mm                                                                                                                                                                                                                                                                                                                                   |
| Number of bowls           | 1 bowl                                                                                                                                                                                                                                                                                                                                         |
| Waste fitting             | 3,5" drain                                                                                                                                                                                                                                                                                                                                     |
| FEATURES                  |                                                                                                                                                                                                                                                                                                                                                |
| VINTAGE PVD               | The prestigious PVD finish combines with the care for detail of the Vintage finish, to create a combination of unique elegance.                                                                                                                                                                                                                |
| Gun Metal                 | The Gun Metal finish is obtained by treating steel with a physical process called PVD (Phisical Vacuum Deposition) which deposits particles of noble metals on the surface. The result is a unique and refined aesthetic effect, and an improvement of the mechanical properties of the steel which is more resistant to impact and scratches. |
| Basket 3,5" waste fitting | The drain is equipped with a large 3.5" drain, with the practical basket cap that prevents the discharge of solid parts.                                                                                                                                                                                                                       |
| High thickness            | 1mm thick steel. A significant thickness, which guarantees the maximum sturdiness and durability.                                                                                                                                                                                                                                              |
| Perimetral overflow       | The overflow is always a security on the Foster sinks that prevents the overflow of water in case of oversights. The perimeter drain solution improves aesthetics thanks to its square and essential shape.                                                                                                                                    |
| Small radius              | Bowls with squared shapes with a modern design and an increased capacity, for a minimal aesthetics connected with an extreme practicity.                                                                                                                                                                                                       |