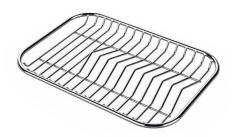

GRILLE POR.ASSIETTES INOX mm214x379

GRILLE PORTE-ASSIETTES INOX 25x35

A100 A54 \* only in combination with the accessory A644 F04

PLANCHE DE DECOUPE CRYSTAL 23x41 CM A631 C00

PLANCHE DE DECOUPE DOUBLE HDPE A644 A01

#### **CUVETTE INOX PERFOREE**

A151 F00

\* only in combination with the accessory A644 A01

GRILLE PORTE-ASSIETTES INOX 250x425

A100 B01