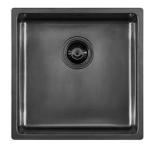

### UNIKA 400 VINTAGE GUN METAL SOUS PLAN

Kitchen Sinks

Code: N156 S86

UNIKA R15 B 400x400 SOUSPLAN VINTAGE GUNMETAL

#### **DETAILS**

| Coloring               | Gun Metal                                                       |
|------------------------|-----------------------------------------------------------------|
| Edge/Installation Type | Undermount                                                      |
| Finish                 | PVD                                                             |
| Material               | AISI 304 stainless steel                                        |
| Texture                | Vintage                                                         |
| Base                   | 60 cm                                                           |
| Dimensions             | 440x440 mm                                                      |
| Standard fittings      | Fixing hooks, gasket, drain, overflow and siphon, boxed packing |
| Mixer holes            | No standard holes                                               |