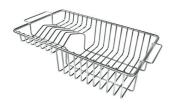

GRILLE POR.ASSIETTES INOX mm214x379

GRILLE PORTE-ASSIETTES INOX 25x35

A100 A54 \* only in combination with the accessory A644 F04

PLANCHE DE DECOUPE CRYSTAL 23x41 CM A631 C00

PLANCHE DE DECOUPE DOUBLE HDPE A644 A01

#### **CUVETTE INOX PERFOREE**

A151 F00

\* only in combination with the accessory A644 A01

GRILLE PORTE-ASSIETTES INOX 250x425

A100 B01