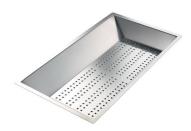

#### **OPTIONAL ACCESSORIES**

**CUVETTE PERFOREE INOX** 

A154 F00
\* only in combination with the accessory
A644 F04

**CUVETTE PLASTIQUE BLANCHE** 

A153 A00

#### **CUVETTE INOX PERFOREE**

A151 F00

\* only in combination with the accessory A644 A01