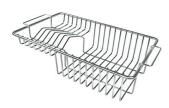

### GRILLE POR.ASSIETTES INOX mm214x379

A100 C03

\* only in combination with the accessory A644 A01

GRILLE PORTE-ASSIETTES INOX 25x35

A100 A54

\* only in combination with the accessory A644 F04

PLANCHE DE DECOUPE CRYSTAL 23x41 CM

### GRILLE PORTE-ASSIETTES INOX 250x425

A100 B01