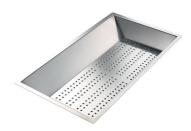

#### **CUVETTE INOX PERFOREE**

A151 F00

\* only in combination with the accessory A644 A01

GRILLE PORTE-ASSIETTES INOX 250x425

A100 B01