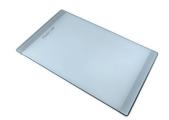

### UNIKA 400 GUN METAL SOUS PLAN

Kitchen Sinks

Code: N156 S56

UNIKA R15 BOWL 400x400 SOUSPLAN GUNMETAL

#### **DETAILS**

| Coloring               | Gun Metal                                                       |
|------------------------|-----------------------------------------------------------------|
| Edge/Installation Type | Undermount                                                      |
| Finish                 | PVD                                                             |
| Material               | AISI 304 stainless steel                                        |
| Texture                | Foster brushed                                                  |
| Base                   | 60 cm                                                           |
| Dimensions             | 440x440 mm                                                      |
| Standard fittings      | Fixing hooks, gasket, drain, overflow and siphon, boxed packing |
| Mixer holes            | No standard holes                                               |

| Built-in hole             | View technical data sheet                                                                                                                                                                                                                                                                                                                      |
|---------------------------|------------------------------------------------------------------------------------------------------------------------------------------------------------------------------------------------------------------------------------------------------------------------------------------------------------------------------------------------|
| Drainer                   | No                                                                                                                                                                                                                                                                                                                                             |
| Width                     | 44 cm                                                                                                                                                                                                                                                                                                                                          |
| Bowl dimension            | 400 x 400 mm                                                                                                                                                                                                                                                                                                                                   |
| Number of bowls           | 1 bowl                                                                                                                                                                                                                                                                                                                                         |
| Waste fitting             | 3,5" drain                                                                                                                                                                                                                                                                                                                                     |
| FEATURES                  |                                                                                                                                                                                                                                                                                                                                                |
| Basket 3,5" waste fitting | The drain is equipped with a large 3.5" drain, with the practical basket cap that prevents the discharge of solid parts.                                                                                                                                                                                                                       |
| Gun Metal                 | The Gun Metal finish is obtained by treating steel with a physical process called PVD (Phisical Vacuum Deposition) which deposits particles of noble metals on the surface. The result is a unique and refined aesthetic effect, and an improvement of the mechanical properties of the steel which is more resistant to impact and scratches. |
| High thickness            | Imm thick steel. A significant thickness, which guarantees the maximum sturdiness and durability.                                                                                                                                                                                                                                              |
| Perimetral overflow       | The overflow is always a security on the Foster sinks that prevents the overflow of water in case of oversights. The perimeter drain solution improves aesthetics thanks to its square and essential shape.                                                                                                                                    |
| Small radius              | Bowls with squared shapes with a modern design and an increased capacity, for a minimal aesthetics connected with an extreme practicity.                                                                                                                                                                                                       |