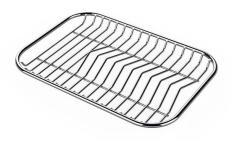

## GRILLE POR.ASSIETTES INOX mm214x379

A100 C03

\* only in combination with the accessory A644 A01

GRILLE PORTE-ASSIETTES INOX 25x35

A100 A54

\* only in combination with the accessory A644 F04

PLANCHE DE DECOUPE CRYSTAL 23x41 CM