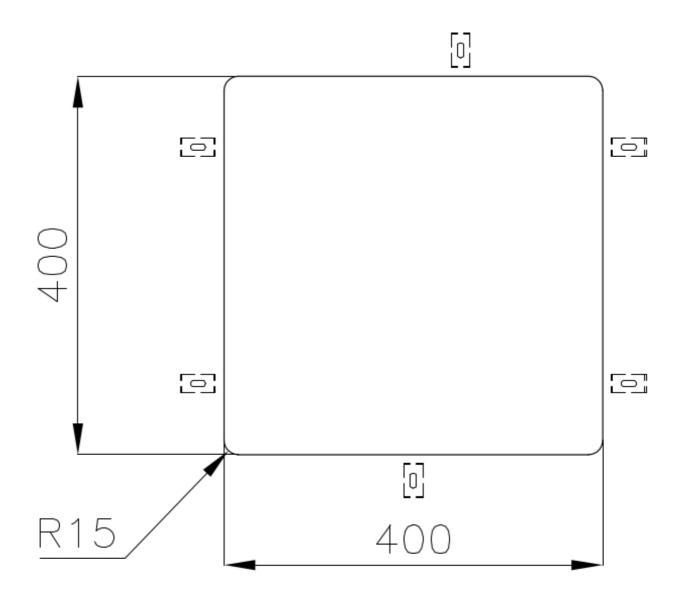

|
| Perimetral overflow       | The overflow is always a security on the Foster sinks that prevents the overflow of water in case of oversights. The perimeter drain solution improves aesthetics thanks to its square and essential shape.                                                                                                                                    |
| Small radius              | Bowls with squared shapes with a modern design and an increased capacity, for a minimal aesthetics connected with an extreme practicity.                                                                                                                                                                                                       |

#### **TECHNICAL DATA**

# Foster ==



## Foster ==



Cut out size Dimensioni per foratura top

#### **GALLERY**



## Foster ==

#### **OPTIONAL ACCESSORIES**



**CUVETTE PERFOREE INOX** 

A154 F00
\* only in combination with the accessory
A644 F04



**CUVETTE PLASTIQUE BLANCHE** 

A153 A00



## GRILLE POR.ASSIETTES INOX mm214x379

A100 C03

\* only in combination with the accessory A644 A01



GRILLE PORTE-ASSIETTES INOX 25x35

A100 A54

\* only in combination with the accessory A644 F04



PLANCHE DE DECOUPE CRYSTAL 23x41 CM

A631 C00



PLANCHE DE DECOUPE DOUBLE HDPE

A644 A01



PLANCHE DE DECOUPE DOUBLE IROKO

A644 F04



PLANCHE DE DECOUPE HDPE 27x42 CM

A657 F01



#### **CUVETTE INOX PERFOREE**

A151 F00

\* only in combination with the accessory A644 A01





GRILLE PORTE-ASSIETTES INOX 250x425

A100 B01



### KIT RÂPES ET PLA