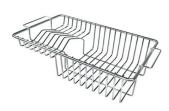

## GRILLE POR.ASSIETTES INOX mm214x379

A100 C03

\* only in combination with the accessory A644 A01

GRILLE PORTE-ASSIETTES INOX 25x35

A100 A54

\* only in combination with the accessory A644 F04

PLANCHE DE DECOUPE CRYSTAL 23x41 CM

#### **CUVETTE INOX PERFOREE**

A151 F00

\* only in combination with the accessory A644 A01

GRILLE PORTE-ASSIETTES INOX 250x425

A100 B01