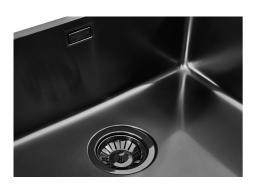

s a security on the Foster sinks that prevents the overflow of water in case of oversights. The perimeter drain solution improves aesthetics thanks to its square and essential shape.                                                                                                                                    |
| Small radius              | Bowls with squared shapes with a modern design and an increased capacity, for a minimal aesthetics connected with an extreme practicity.                                                                                                                                                                                                       |

#### **TECHNICAL DATA**

# Foster ==



## Foster ==



Cut out size Dimensioni per foratura top

#### **GALLERY**



## Foster ==

#### **OPTIONAL ACCESSORIES**



**CUVETTE PERFOREE INOX** 

A154 F00
\* only in combination with the accessory
A644 F04



**CUVETTE PLASTIQUE BLANCHE** 

A153 A00



## GRILLE POR.ASSIETTES INOX mm214x379

A100 C03

\* only in combination with the accessory A644 A01



GRILLE PORTE-ASSIETTES INOX 25x35

A100 A54

\* only in combination with the accessory A644 F04



PLANCHE DE DECOUPE CRYSTAL 23x41 CM

A631 C00



PLANCHE DE DECOUPE DOUBLE HDPE

A644 A01



PLANCHE DE DECOUPE DOUBLE IROKO

A644 F04



PLANCHE DE DECOUPE HDPE 27x42 CM

A657 F01



#### **CUVETTE INOX PERFOREE**

A151 F00

\* only in combination with the accessory A644 A01





GRILLE PORTE-ASSIETTES INOX 250x425

A100 B01



### KIT RÂPES ET PLANCHE DE DECOUPE HDPE

A159 A01 \* only in combination with the