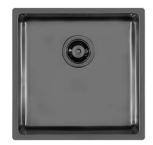

### UNIKA 400 GUN METAL SOUS PLAN

Kitchen Sinks

Code: N156 S56

UNIKA R15 BOWL 400x400 SOUSPLAN GUNMETAL

#### **DETAILS**

| Coloring               | Gun Metal                                                       |
|------------------------|-----------------------------------------------------------------|
| Edge/Installation Type | Undermount                                                      |
| Finish                 | PVD                                                             |
| Material               | AISI 304 stainless steel                                        |
| Texture                | Foster brushed                                                  |
| Base                   | 60 cm                                                           |
| Dimensions             | 440x440 mm                                                      |
| Standard fittings      | Fixing hooks, gasket, drain, overflow and siphon, boxed packing |
| Mixer holes            | No standard holes                                               |