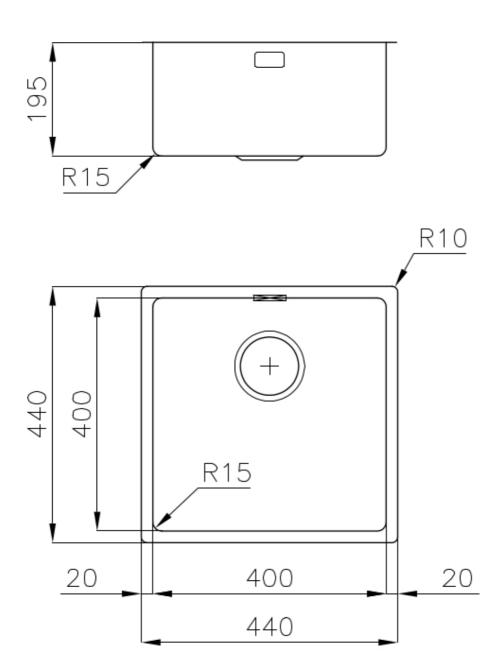

#### **DETAILS**

| Coloring               | Gun Metal                                                       |
|------------------------|-----------------------------------------------------------------|
| Edge/Installation Type | Undermount                                                      |
| Finish                 | PVD                                                             |
| Material               | AISI 304 stainless steel                                        |
| Texture                | Foster brushed                                                  |
| Base                   | 60 cm                                                           |
| Dimensions             | 440x440 mm                                                      |
| Standard fittings      | Fixing hooks, gasket, drain, overflow and siphon, boxed packing |
| Mixer holes            | No standard holes                                               |

| Built-in hole             | View technical data sheet                                                                                                                                                                                                                                                                                                                      |
|---------------------------|------------------------------------------------------------------------------------------------------------------------------------------------------------------------------------------------------------------------------------------------------------------------------------------------------------------------------------------------|
| Drainer                   | No                                                                                                                                                                                                                                                                                                                                             |
| Width                     | 44 cm                                                                                                                                                                                                                                                                                                                                          |
| Bowl dimension            | 400 x 400 mm                                                                                                                                                                                                                                                                                                                                   |
| Number of bowls           | 1 bowl                                                                                                                                                                                                                                                                                                                                         |
| Waste fitting             | 3,5" drain                                                                                                                                                                                                                                                                                                                                     |
| FEATURES                  |                                                                                                                                                                                                                                                                                                                                                |
| Basket 3,5" waste fitting | The drain is equipped with a large 3.5" drain, with the practical basket cap that prevents the discharge of solid parts.                                                                                                                                                                                                                       |
| Gun Metal                 | The Gun Metal finish is obtained by treating steel with a physical process called PVD (Phisical Vacuum Deposition) which deposits particles of noble metals on the surface. The result is a unique and refined aesthetic effect, and an improvement of the mechanical properties of the steel which is more resistant to impact and scratches. |
| High thickness            | Imm thick steel. A significant thickness, which guarantees the maximum sturdiness and durability.                                                                                                                                                                                                                                              |
| Perimetral overflow       | The overflow is always a security on the Foster sinks that prevents the overflow of water in case of oversights. The perimeter drain solution improves aesthetics thanks to its square and essential shape.                                                                                                                                    |
| Small radius              | Bowls with squared shapes with a modern design and an increased capacity, for a minimal aesthetics connected with an extreme practicity.                                                                                                                                                                                                       |

#### **TECHNICAL DATA**