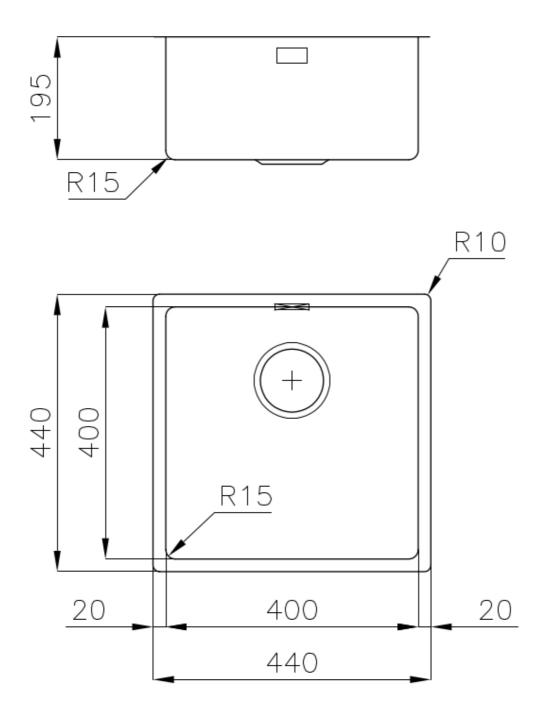

#### **DETAILS**

| Coloring               | Gun Metal                                                       |
|------------------------|-----------------------------------------------------------------|
| Edge/Installation Type | Flush-mount   Top-mount                                         |
| Finish                 | PVD                                                             |
| Material               | AISI 304 stainless steel                                        |
| Texture                | Vintage                                                         |
| Base                   | 45 cm                                                           |
| Dimensions             | 440x440 mm                                                      |
| Standard fittings      | Fixing hooks, gasket, drain, overflow and siphon, boxed packing |
| Mixer holes            | No standard holes                                               |

| Built-in hole             | View technical data sheet                                                                                                                                                                                                                                                                                                                      |
|---------------------------|------------------------------------------------------------------------------------------------------------------------------------------------------------------------------------------------------------------------------------------------------------------------------------------------------------------------------------------------|
| Drainer                   | No                                                                                                                                                                                                                                                                                                                                             |
| Width                     | 44 cm                                                                                                                                                                                                                                                                                                                                          |
| Bowl dimension            | 400 x 400 mm                                                                                                                                                                                                                                                                                                                                   |
| Number of bowls           | 1 bowl                                                                                                                                                                                                                                                                                                                                         |
| Waste fitting             | 3,5" drain                                                                                                                                                                                                                                                                                                                                     |
| FEATURES                  |                                                                                                                                                                                                                                                                                                                                                |
| Basket 3,5" waste fitting | The drain is equipped with a large 3.5" drain, with the practical basket cap that prevents the discharge of solid parts.                                                                                                                                                                                                                       |
| Gun Metal                 | The Gun Metal finish is obtained by treating steel with a physical process called PVD (Phisical Vacuum Deposition) which deposits particles of noble metals on the surface. The result is a unique and refined aesthetic effect, and an improvement of the mechanical properties of the steel which is more resistant to impact and scratches. |
| High thickness            | 1mm thick steel. A significant thickness, which guarantees the maximum sturdiness and durability.                                                                                                                                                                                                                                              |
| Perimetral overflow       | The overflow is always a security on the Foster sinks that prevents the overflow of water in case of oversights. The perimeter drain solution improves aesthetics thanks to its square and essential shape.                                                                                                                                    |
| Small radius              | Bowls with squared shapes with a modern design and an increased capacity, for a minimal aesthetics connected with an extreme practicity.                                                                                                                                                                                                       |
| VINTAGE PVD               | The prestigious PVD finish combines with the care for detail of the Vintage finish, to create a combination of unique elegance.                                                                                                                                                                                                                |

#### **TECHNICAL DATA**