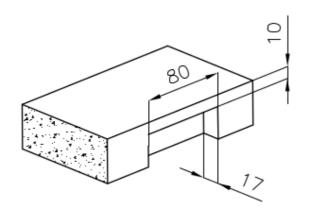

# Foster ==

Intaglio per il troppo-pieno Recess for housing the over-flow

Built-in cut out for FTS - Foratura per installazione FTS