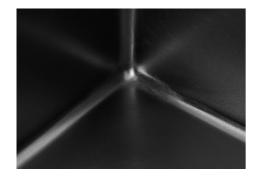

### UNIKA 400 VINTAGE GUN METAL

Kitchen Sinks

Code: N156 F86

UNIKA R15 B 400x400 À FLEUR VINTAGE GUNMETAL

#### **DETAILS**

| Coloring               | Gun Metal                                                       |
|------------------------|-----------------------------------------------------------------|
| Edge/Installation Type | Flush-mount   Top-mount                                         |
| Finish                 | PVD                                                             |
| Material               | AISI 304 stainless steel                                        |
| Texture                | Vintage                                                         |
| Base                   | 45 cm                                                           |
| Dimensions             | 440x440 mm                                                      |
| Standard fittings      | Fixing hooks, gasket, drain, overflow and siphon, boxed packing |
| Mixer holes            | No standard holes                                               |

| Built-in hole             | View technical data sheet                                                                                                                                                                                                                                                                                                                      |
|---------------------------|------------------------------------------------------------------------------------------------------------------------------------------------------------------------------------------------------------------------------------------------------------------------------------------------------------------------------------------------|
| Drainer                   | No                                                                                                                                                                                                                                                                                                                                             |
| Width                     | 44 cm                                                                                                                                                                                                                                                                                                                                          |
| Bowl dimension            | 400 x 400 mm                                                                                                                                                                                                                                                                                                                                   |
| Number of bowls           | 1 bowl                                                                                                                                                                                                                                                                                                                                         |
| Waste fitting             | 3,5" drain                                                                                                                                                                                                                                                                                                                                     |
| FEATURES                  |                                                                                                                                                                                                                                                                                                                                                |
| Basket 3,5" waste fitting | The drain is equipped with a large 3.5" drain, with the practical basket cap that prevents the discharge of solid parts.                                                                                                                                                                                                                       |
| Gun Metal                 | The Gun Metal finish is obtained by treating steel with a physical process called PVD (Phisical Vacuum Deposition) which deposits particles of noble metals on the surface. The result is a unique and refined aesthetic effect, and an improvement of the mechanical properties of the steel which is more resistant to impact and scratches. |
| High thickness            | 1mm thick steel. A significant thickness, which guarantees the maximum sturdiness and durability.                                                                                                                                                                                                                                              |
| Perimetral overflow       | The overflow is always a security on the Foster sinks that prevents the overflow of water in case of oversights. The perimeter drain solution improves aesthetics thanks to its square and essential shape.                                                                                                                                    |
| Small radius              | Bowls with squared shapes with a modern design and an increased capacity, for a minimal aesthetics connected with an extreme practicity.                                                                                                                                                                                                       |
| VINTAGE PVD               | The prestigious PVD finish combines with the care for detail of the Vintage finish, to create a combination of unique elegance.                                                                                                                                                                                                                |