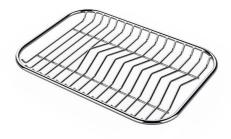

#### **OPTIONAL ACCESSORIES**

**CUVETTE PERFOREE INOX** 

A154 F00
\* only in combination with the accessory
A644 F04

**CUVETTE PLASTIQUE BLANCHE** 

A153 A00

GRILLE POR.ASSIETTES INOX mm214x379

A100 C03

\* only in combination with the accessory A644 A01

GRILLE PORTE-ASSIETTES INOX 250x425

A100 B01

GRILLE PORTE-ASSIETTES INOX 25x35

A100 A54

\* only in combination with the accessory A644 F04

PLANCHE DE DECOUPE CRYSTAL 23x41 CM

A631 C00

PLANCHE DE DECOUPE DOUBLE HDPE