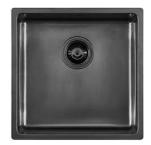

### UNIKA 400 VINTAGE GUN METAL

Kitchen Sinks

Code: N156 F86

UNIKA R15 B 400x400 À FLEUR VINTAGE GUNMETAL

#### **DETAILS**

| Coloring               | Gun Metal                                                       |
|------------------------|-----------------------------------------------------------------|
| Edge/Installation Type | Flush-mount   Top-mount                                         |
| Finish                 | PVD                                                             |
| Material               | AISI 304 stainless steel                                        |
| Texture                | Vintage                                                         |
| Base                   | 45 cm                                                           |
| Dimensions             | 440x440 mm                                                      |
| Standard fittings      | Fixing hooks, gasket, drain, overflow and siphon, boxed packing |
| Mixer holes            | No standard holes                                               |