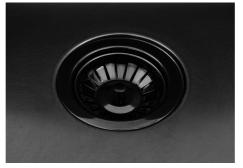

| Built-in hole             | View technical data sheet                                                                                                                                                                                                                                                                                                                      |
|---------------------------|------------------------------------------------------------------------------------------------------------------------------------------------------------------------------------------------------------------------------------------------------------------------------------------------------------------------------------------------|
| Drainer                   | No                                                                                                                                                                                                                                                                                                                                             |
| Width                     | 44 cm                                                                                                                                                                                                                                                                                                                                          |
| Bowl dimension            | 400 x 400 mm                                                                                                                                                                                                                                                                                                                                   |
| Number of bowls           | 1 bowl                                                                                                                                                                                                                                                                                                                                         |
| Waste fitting             | 3,5" drain                                                                                                                                                                                                                                                                                                                                     |
| FEATURES                  |                                                                                                                                                                                                                                                                                                                                                |
| Basket 3,5" waste fitting | The drain is equipped with a large 3.5" drain, with the practical basket cap that prevents the discharge of solid parts.                                                                                                                                                                                                                       |
| Gun Metal                 | The Gun Metal finish is obtained by treating steel with a physical process called PVD (Phisical Vacuum Deposition) which deposits particles of noble metals on the surface. The result is a unique and refined aesthetic effect, and an improvement of the mechanical properties of the steel which is more resistant to impact and scratches. |
| High thickness            | 1mm thick steel. A significant thickness, which guarantees the maximum sturdiness and durability.                                                                                                                                                                                                                                              |
| Perimetral overflow       | The overflow is always a security on the Foster sinks that prevents the overflow of water in case of oversights. The perimeter drain solution improves aesthetics thanks to its square and essential shape.                                                                                                                                    |
| Small radius              | Bowls with squared shapes with a modern design and an increased capacity, for a minimal aesthetics connected with an extreme practicity.                                                                                                                                                                                                       |
| VINTAGE PVD               | The prestigious PVD finish combines with the care for detail of the Vintage finish, to create a combination of unique elegance.                                                                                                                                                                                                                |