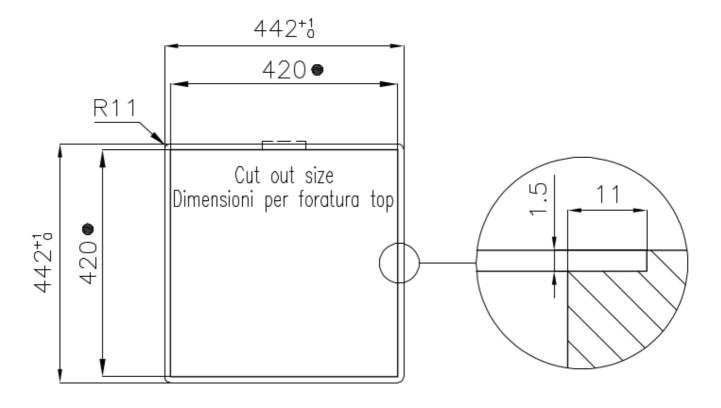

| Built-in hole             | View technical data sheet                                                                                                                                                                                                                                                                                                                      |
|---------------------------|------------------------------------------------------------------------------------------------------------------------------------------------------------------------------------------------------------------------------------------------------------------------------------------------------------------------------------------------|
| Drainer                   | No                                                                                                                                                                                                                                                                                                                                             |
| Width                     | 44 cm                                                                                                                                                                                                                                                                                                                                          |
| Bowl dimension            | 400 x 400 mm                                                                                                                                                                                                                                                                                                                                   |
| Number of bowls           | 1 bowl                                                                                                                                                                                                                                                                                                                                         |
| Waste fitting             | 3,5" drain                                                                                                                                                                                                                                                                                                                                     |
| FEATURES                  |                                                                                                                                                                                                                                                                                                                                                |
| Basket 3,5" waste fitting | The drain is equipped with a large 3.5" drain, with the practical basket cap that prevents the discharge of solid parts.                                                                                                                                                                                                                       |
| Gun Metal                 | The Gun Metal finish is obtained by treating steel with a physical process called PVD (Phisical Vacuum Deposition) which deposits particles of noble metals on the surface. The result is a unique and refined aesthetic effect, and an improvement of the mechanical properties of the steel which is more resistant to impact and scratches. |
| High thickness            | 1mm thick steel. A significant thickness, which guarantees the maximum sturdiness and durability.                                                                                                                                                                                                                                              |
| Perimetral overflow       | The overflow is always a security on the Foster sinks that prevents the overflow of water in case of oversights. The perimeter drain solution improves aesthetics thanks to its square and essential shape.                                                                                                                                    |
| Small radius              | Bowls with squared shapes with a modern design and an increased capacity, for a minimal aesthetics connected with an extreme practicity.                                                                                                                                                                                                       |
| VINTAGE PVD               | The prestigious PVD finish combines with the care for detail of the Vintage finish, to create a combination of unique elegance.                                                                                                                                                                                                                |

# Foster ==

Intaglio per il troppo-pieno Recess for housing the over-flow

Built-in cut out for FTS - Foratura per installazione FTS