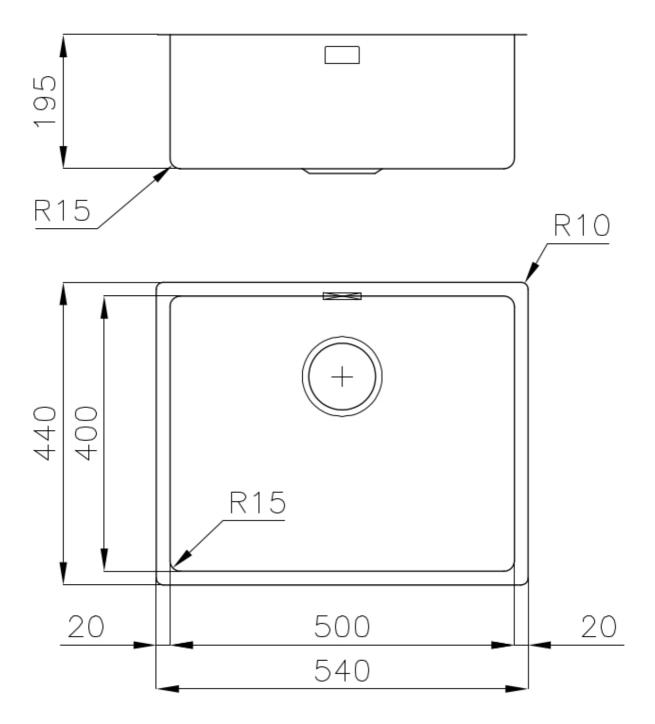

#### **DETAILS**

| Coloring               | Gun Metal                                                       |
|------------------------|-----------------------------------------------------------------|
| Edge/Installation Type | Undermount                                                      |
| Finish                 | PVD                                                             |
| Material               | AISI 304 stainless steel                                        |
| Texture                | Vintage                                                         |
| Base                   | 60 cm                                                           |
| Dimensions             | 540 x 440 mm                                                    |
| Standard fittings      | Fixing hooks, gasket, drain, overflow and siphon, boxed packing |
| Mixer holes            | No standard holes                                               |

| Built-in hole             | View technical data sheet                                                                                                                                                                                                                                                                                                                      |
|---------------------------|------------------------------------------------------------------------------------------------------------------------------------------------------------------------------------------------------------------------------------------------------------------------------------------------------------------------------------------------|
| Drainer                   | No                                                                                                                                                                                                                                                                                                                                             |
| Width                     | 54 cm                                                                                                                                                                                                                                                                                                                                          |
| Bowl dimension            | 500 x 400 mm                                                                                                                                                                                                                                                                                                                                   |
| Number of bowls           | 1 bowl                                                                                                                                                                                                                                                                                                                                         |
| Waste fitting             | 3,5" drain                                                                                                                                                                                                                                                                                                                                     |
| FEATURES                  |                                                                                                                                                                                                                                                                                                                                                |
| VINTAGE PVD               | The prestigious PVD finish combines with the care for detail of the Vintage finish, to create a combination of unique elegance.                                                                                                                                                                                                                |
| Gun Metal                 | The Gun Metal finish is obtained by treating steel with a physical process called PVD (Phisical Vacuum Deposition) which deposits particles of noble metals on the surface. The result is a unique and refined aesthetic effect, and an improvement of the mechanical properties of the steel which is more resistant to impact and scratches. |
| Basket 3,5" waste fitting | The drain is equipped with a large 3.5" drain, with the practical basket cap that prevents the discharge of solid parts.                                                                                                                                                                                                                       |
| High thickness            | 1mm thick steel. A significant thickness, which guarantees the maximum sturdiness and durability.                                                                                                                                                                                                                                              |
| Perimetral overflow       | The overflow is always a security on the Foster sinks that prevents the overflow of water in case of oversights. The perimeter drain solution improves aesthetics thanks to its square and essential shape.                                                                                                                                    |
| Small radius              | Bowls with squared shapes with a modern design and an increased capacity, for a minimal aesthetics connected with an extreme practicity.                                                                                                                                                                                                       |

#### **TECHNICAL DATA**