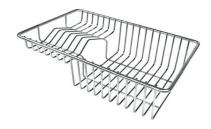

GRILLE POR.ASSIETTES INOX mm214x379

GRILLE PORTE-ASSIETTES INOX 25x35

A100 A54 \* only in combination with the accessory A644 F04

PLANCHE DE DECOUPE CRYSTAL 23x41 CM A631 C00

PLANCHE DE DECOUPE DOUBLE HDPE A644 A01