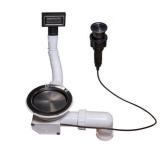

#### **DETAILS**

| Coloring               | Gun Metal                                                       |
|------------------------|-----------------------------------------------------------------|
| Edge/Installation Type | Undermount                                                      |
| Finish                 | PVD                                                             |
| Material               | AISI 304 stainless steel                                        |
| Texture                | Vintage                                                         |
| Base                   | 60 cm                                                           |
| Dimensions             | 540 x 440 mm                                                    |
| Standard fittings      | Fixing hooks, gasket, drain, overflow and siphon, boxed packing |
| Mixer holes            | No standard holes                                               |

| Built-in hole             | View technical data sheet                                                                                                                                                                                                                                                                                                                      |
|---------------------------|------------------------------------------------------------------------------------------------------------------------------------------------------------------------------------------------------------------------------------------------------------------------------------------------------------------------------------------------|
| Drainer                   | No                                                                                                                                                                                                                                                                                                                                             |
| Width                     | 54 cm                                                                                                                                                                                                                                                                                                                                          |
| Bowl dimension            | 500 x 400 mm                                                                                                                                                                                                                                                                                                                                   |
| Number of bowls           | 1 bowl                                                                                                                                                                                                                                                                                                                                         |
| Waste fitting             | 3,5" drain                                                                                                                                                                                                                                                                                                                                     |
| FEATURES                  |                                                                                                                                                                                                                                                                                                                                                |
| VINTAGE PVD               | The prestigious PVD finish combines with the care for detail of the Vintage finish, to create a combination of unique elegance.                                                                                                                                                                                                                |
| Gun Metal                 | The Gun Metal finish is obtained by treating steel with a physical process called PVD (Phisical Vacuum Deposition) which deposits particles of noble metals on the surface. The result is a unique and refined aesthetic effect, and an improvement of the mechanical properties of the steel which is more resistant to impact and scratches. |
| Basket 3,5" waste fitting | The drain is equipped with a large 3.5" drain, with the practical basket cap that prevents the discharge of solid parts.                                                                                                                                                                                                                       |
| High thickness            | 1mm thick steel. A significant thickness, which guarantees the maximum sturdiness and durability.                                                                                                                                                                                                                                              |
| Perimetral overflow       | The overflow is always a security on the Foster sinks that prevents the overflow of water in case of oversights. The perimeter drain solution improves aesthetics thanks to its square and essential shape.                                                                                                                                    |
| Small radius              | Bowls with squared shapes with a modern design and an increased capacity, for a minimal aesthetics connected with an extreme practicity.                                                                                                                                                                                                       |