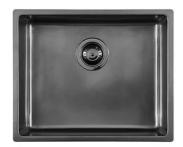

### UNIKA 500 VINTAGE GUN METAL SOUS PLAN

Kitchen Sinks

Code: N155 S86

UNIKA R15 B 500x400 SOUSPLAN VINTAGE GUNMETAL

#### **DETAILS**

| Coloring               | Gun Metal                                                       |
|------------------------|-----------------------------------------------------------------|
| Edge/Installation Type | Undermount                                                      |
| Finish                 | PVD                                                             |
| Material               | AISI 304 stainless steel                                        |
| Texture                | Vintage                                                         |
| Base                   | 60 cm                                                           |
| Dimensions             | 540 x 440 mm                                                    |
| Standard fittings      | Fixing hooks, gasket, drain, overflow and siphon, boxed packing |
| Mixer holes            | No standard holes                                               |