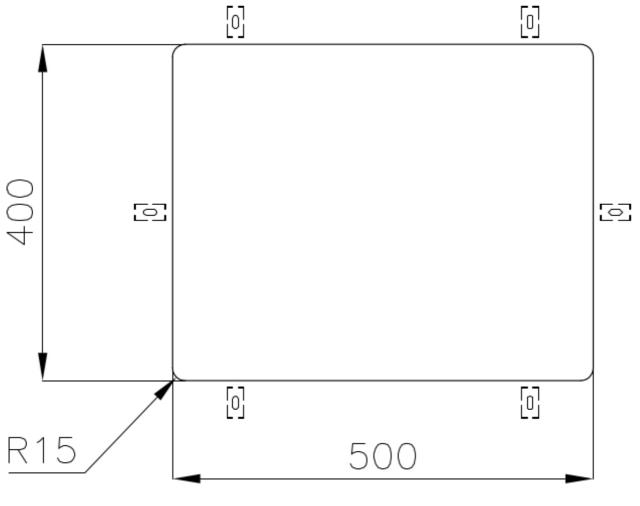

|
| Perimetral overflow       | The overflow is always a security on the Foster sinks that prevents the overflow of water in case of oversights. The perimeter drain solution improves aesthetics thanks to its square and essential shape.                                                                                                                                    |
| Small radius              | Bowls with squared shapes with a modern design and an increased capacity, for a minimal aesthetics connected with an extreme practicity.                                                                                                                                                                                                       |



#### **TECHNICAL DATA**



## Foster ==



Cut out size Dimensioni per foratura top

## Foster ==

#### **GALLERY**











#### **OPTIONAL ACCESSORIES**



CUVETTE PERFOREE INOX
A154 F00
\* only in combination with the accessory
A644 F04



**CUVETTE PLASTIQUE BLANCHE**A153 A00



Aloo Co3
\* only in combination with the accessory
A644 A01

GRILLE POR.ASSIETTES INOX mm214x379



GRILLE PORTE-ASSIETTES INOX 25x35

A100 A54 \* only in combination with the accessory A644 F04



PLANCHE DE DECOUPE CRYSTAL 23x41 CM A631 C00

PLANCHE DE DECOUPE DOUBLE HDPE A644 A01

# Foster ==



PLANCHE DE DECOUPE DOUBLE IROKO

A644 F04



PLANCHE DE DECOUPE HDPE 27x42 CM

A657 F01



#### **CUVETTE INOX PERFOREE**

A151 F00

\* only in combination with the accessory A644 A01



GRILLE PORTE-ASSIETTES INOX 250x425

A100 B01



### KIT RÂPES ET PL