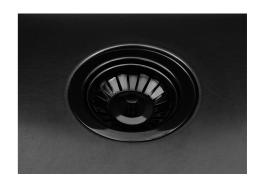

| Built-in hole             | View technical data sheet                                                                                                                                                                                                                                                                                                                      |
|---------------------------|------------------------------------------------------------------------------------------------------------------------------------------------------------------------------------------------------------------------------------------------------------------------------------------------------------------------------------------------|
| Drainer                   | No                                                                                                                                                                                                                                                                                                                                             |
| Width                     | 54 cm                                                                                                                                                                                                                                                                                                                                          |
| Bowl dimension            | 500 x 400 mm                                                                                                                                                                                                                                                                                                                                   |
| Number of bowls           | 1 bowl                                                                                                                                                                                                                                                                                                                                         |
| Waste fitting             | 3,5" drain                                                                                                                                                                                                                                                                                                                                     |
| FEATURES                  |                                                                                                                                                                                                                                                                                                                                                |
| VINTAGE PVD               | The prestigious PVD finish combines with the care for detail of the Vintage finish, to create a combination of unique elegance.                                                                                                                                                                                                                |
| Gun Metal                 | The Gun Metal finish is obtained by treating steel with a physical process called PVD (Phisical Vacuum Deposition) which deposits particles of noble metals on the surface. The result is a unique and refined aesthetic effect, and an improvement of the mechanical properties of the steel which is more resistant to impact and scratches. |
| Basket 3,5" waste fitting | The drain is equipped with a large 3.5" drain, with the practical basket cap that prevents the discharge of solid parts.                                                                                                                                                                                                                       |
| High thickness            | 1mm thick steel. A significant thickness, which guarantees the maximum sturdiness and durability.                                                                                                                                                                                                                                              |
| Perimetral overflow       | The overflow is always a security on the Foster sinks that prevents the overflow of water in case of oversights. The perimeter drain solution improves aesthetics thanks to its square and essential shape.                                                                                                                                    |
| Small radius              | Bowls with squared shapes with a modern design and an increased capacity, for a minimal aesthetics connected with an extreme practicity.                                                                                                                                                                                                       |