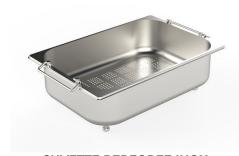

#### **OPTIONAL ACCESSORIES**

CUVETTE PERFOREE INOX
A154 F00
\* only in combination with the accessory
A644 F04

**CUVETTE PLASTIQUE BLANCHE**A153 A00

Aloo Co3
\* only in combination with the accessory
A644 A01