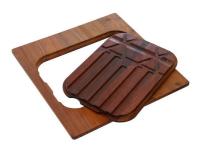

GRILLE POR.ASSIETTES INOX mm214x379

GRILLE PORTE-ASSIETTES INOX 25x35

A100 A54 \* only in combination with the accessory A644 F04

PLANCHE DE DECOUPE CRYSTAL 23x41 CM A631 C00

PLANCHE DE DECOUPE DOUBLE HDPE A644 A01

# Foster ==

PLANCHE DE DECOUPE DOUBLE IROKO

A644 F04

PLANCHE DE DECOUPE HDPE 27x42 CM

A657 F01

#### **CUVETTE INOX PERFOREE**

A151 F00

\* only in combination with the accessory A644 A01

GRILLE PORTE-ASSIETTES INOX 250x425

A100 B01

### KIT RÂPES ET PLANCHE DE DECOUPE HDPE

A159 A01

\* only in combination with the accessory A644 A01