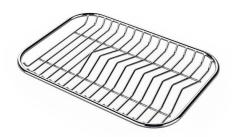

#### **CUVETTE INOX PERFOREE**

A151 F00

\* only in combination with the accessory A644 A01

GRILLE PORTE-ASSIETTES INOX 250x425

A100 B01