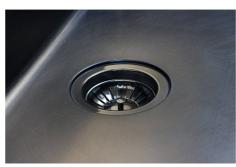

| Built-in hole             | View technical data sheet                                                                                                                                                                                                                                                                                                                      |
|---------------------------|------------------------------------------------------------------------------------------------------------------------------------------------------------------------------------------------------------------------------------------------------------------------------------------------------------------------------------------------|
| Drainer                   | No                                                                                                                                                                                                                                                                                                                                             |
| Width                     | 54 cm                                                                                                                                                                                                                                                                                                                                          |
| Bowl dimension            | 500 x 400 mm                                                                                                                                                                                                                                                                                                                                   |
| Number of bowls           | 1 bowl                                                                                                                                                                                                                                                                                                                                         |
| Waste fitting             | 3,5" drain                                                                                                                                                                                                                                                                                                                                     |
| FEATURES                  |                                                                                                                                                                                                                                                                                                                                                |
| VINTAGE PVD               | The prestigious PVD finish combines with the care for detail of the Vintage finish, to create a combination of unique elegance.                                                                                                                                                                                                                |
| Gun Metal                 | The Gun Metal finish is obtained by treating steel with a physical process called PVD (Phisical Vacuum Deposition) which deposits particles of noble metals on the surface. The result is a unique and refined aesthetic effect, and an improvement of the mechanical properties of the steel which is more resistant to impact and scratches. |
| Basket 3,5" waste fitting | The drain is equipped with a large 3.5" drain, with the practical basket cap that prevents the discharge of solid parts.                                                                                                                                                                                                                       |
| High thickness            | 1mm thick steel. A significant thickness, which guarantees the maximum sturdiness and durability.                                                                                                                                                                                                                                              |
| Perimetral overflow       | The overflow is always a security on the Foster sinks that prevents the overflow of water in case of oversights. The perimeter drain solution improves aesthetics thanks to its square and essential shape.                                                                                                                                    |
| Small radius              | Bowls with squared shapes with a modern design and an increased capacity, for a minimal aesthetics connected with an extreme practicity.                                                                                                                                                                                                       |