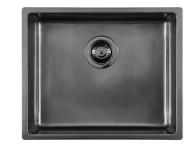

### UNIKA 500 VINTAGE GUN METAL

Kitchen Sinks

Code: N155 F86

UNIKA R15 B 500x400 À FLEUR VINTAGE GUNMETAL

#### DETAILS

| Coloring               | Gun Metal                                                       |
|------------------------|-----------------------------------------------------------------|
| Edge/Installation Type | Flush-mount   Top-mount                                         |
| Finish                 | PVD                                                             |
| Material               | AISI 304 stainless steel                                        |
| Texture                | Vintage                                                         |
| Base                   | 60 cm                                                           |
| Dimensions             | 540 x 440 mm                                                    |
| Standard fittings      | Fixing hooks, gasket, drain, overflow and siphon, boxed packing |
| Mixer holes            | No standard holes                                               |