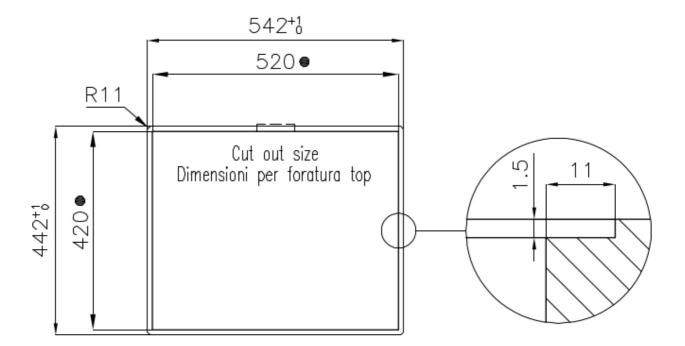

| Built-in hole   | View technical data sheet |
|-----------------|---------------------------|
| Drainer         | Νο                        |
| Width           | 54 cm                     |
| Bowl dimension  | 500 x 400 mm              |
| Number of bowls | 1 bowl                    |
| Waste fitting   | 3,5" drain                |

#### **TECHNICAL DATA**

Intaglio per il troppo-pieno Recess for housing the over-flow

Built-in cut out for FTS - Foratura per installazione FTS