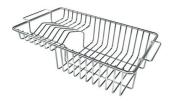

PLANCHE DE DECOUPE CRYSTAL

GRILLE PORTE-ASSIETTES INOX 250x425 A100 B01

GRILLE PORTE-ASSIETTES INOX 25x35 A100 A54 \* only in combination with the accessory A644 F04

PLANCHE DE DECOUPE DOUBLE HDPE A644 A01