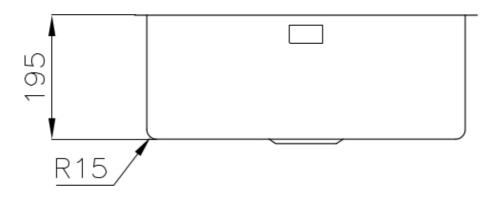

#### **TECHNICAL DATA**

Intaglio per il troppo-pieno Recess for housing the over-flow

Built-in cut out for FTS - Foratura per installazione FTS