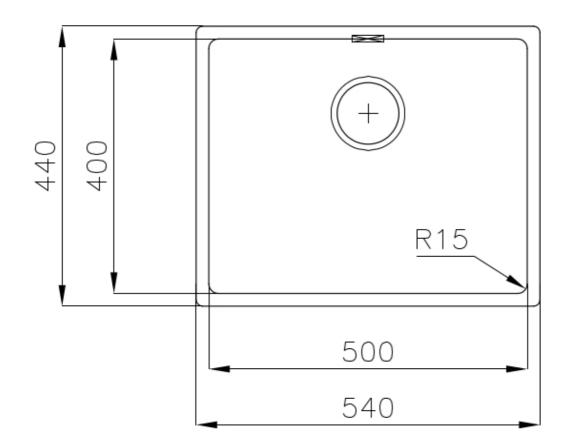

#### DETAILS

| Coloring               | Gun Metal                                                       |
|------------------------|-----------------------------------------------------------------|
| Edge/Installation Type | Flush-mount   Top-mount                                         |
| Finish                 | PVD                                                             |
| Material               | AISI 304 stainless steel                                        |
| Texture                | Vintage                                                         |
| Base                   | 60 cm                                                           |
| Dimensions             | 540 x 440 mm                                                    |
| Standard fittings      | Fixing hooks, gasket, drain, overflow and siphon, boxed packing |
| Mixer holes            | No standard holes                                               |

| Built-in hole   | View technical data sheet |
|-----------------|---------------------------|
| Drainer         | Νο                        |
| Width           | 54 cm                     |
| Bowl dimension  | 500 x 400 mm              |
| Number of bowls | 1 bowl                    |
| Waste fitting   | 3,5" drain                |