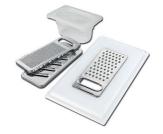

#### KIT RÂPES ET PLANCHE DE DECOUPE HDPE

A159 A01 \* only in combination with the accessory A644 A01