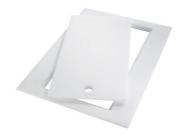

PLANCHE DE DECOUPE CRYSTAL

GRILLE PORTE-ASSIETTES INOX 250x425 A100 B01

GRILLE PORTE-ASSIETTES INOX 25x35 A100 A54 \* only in combination with the accessory A644 F04

PLANCHE DE DECOUPE DOUBLE HDPE A644 A01

PLANCHE DE DECOUPE DOUBLE IROKO A644 F04

**PLANCHE DE DECOUPE HDPE 27x42 CM** A657 F01