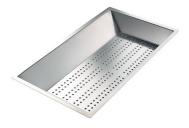

#### **CUVETTE INOX PERFOREE**

A151 F00 \* only in combination with the accessory A644 A01