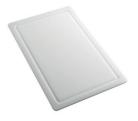

PLANCHE DE DECOUPE CRYSTAL

GRILLE PORTE-ASSIETTES INOX 250x425 A100 B01

GRILLE PORTE-ASSIETTES INOX 25x35 A100 A54 \* only in combination with the accessory A644 F04

PLANCHE DE DECOUPE DOUBLE HDPE A644 A01