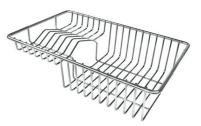

#### **OPTIONAL ACCESSORIES**

CUVETTE PERFOREE INOX A154 F00 \* only in combination with the accessory A644 F04

CUVETTE PLASTIQUE BLANCHE A153 A00

GRILLE POR.ASSIETTES INOX mm214x379 A100 C03 \* only in combination with the accessory A644 A01