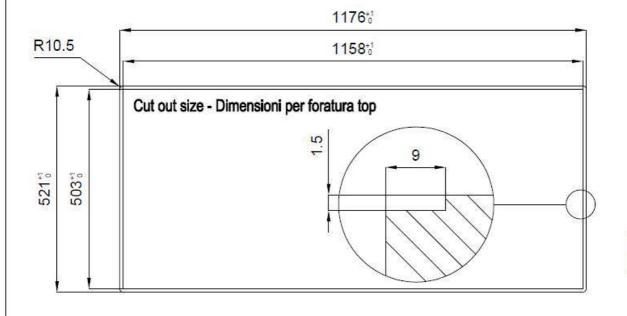

#### **DETAILS**

| Edge/Installation Type | Flush-mount   Top-mount                                         |
|------------------------|-----------------------------------------------------------------|
| Finish                 | Foster brushed                                                  |
| Material               | AISI 304 stainless steel                                        |
| Texture                | Brushed in line                                                 |
| Base                   | 120 cm                                                          |
| Dimensions             | 1175x520 mm                                                     |
| Standard fittings      | Fixing hooks, gasket, drain, overflow and siphon, boxed packing |
| Mixer holes            | 2 standard holes - 3rd hole on request                          |
|                        |                                                                 |

| Built-in hole   | View technical data sheet                 |
|-----------------|-------------------------------------------|
| Drainer         | Yes                                       |
| Width           | 117 cm                                    |
| Bowl dimension  | 855x374mm                                 |
| Number of bowls | 1 bowl                                    |
| Waste fitting   | Drain with automatic control SPACE (PUSH) |