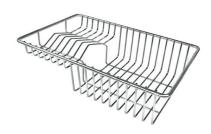

#### **GRILLE POR.ASSIETTES INOX** mm214x379

A100 C03

\* only in combination with the accessory A644 A01

**GRILLE PORTE-ASSIETTES INOX** 25x35

A100 A54

\* only in combination with the accessory A644 F04

PLANCHE DE DECOUPE DOUBLE **HDPE** 