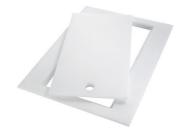

#### **GRILLE POR.ASSIETTES INOX** mm214x379

A100 C03

\* only in combination with the accessory A644 A01

**GRILLE PORTE-ASSIETTES INOX** 25x35

A100 A54

\* only in combination with the accessory A644 F04

PLANCHE DE DECOUPE DOUBLE **HDPE** 