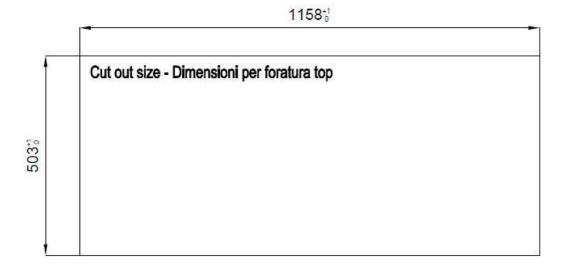

| Built-in hole   | View technical data sheet                 |
|-----------------|-------------------------------------------|
| Drainer         | Yes                                       |
| Width           | 117 cm                                    |
| Bowl dimension  | 855x374mm                                 |
| Number of bowls | 1 bowl                                    |
| Waste fitting   | Drain with automatic control SPACE (PUSH) |