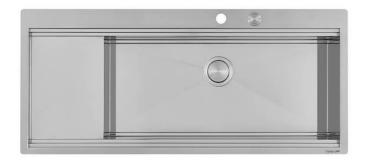

# RIVA 855 ÉGOUTTOIR À GAUCHE

Kitchen Sinks

Code: N043 F51

RIVA WORKSTATION 1175x520 À FLEUR ÉGOUTTOIR À GAUCHE

| Built-in hole   | View technical data sheet                 |
|-----------------|-------------------------------------------|
| Drainer         | Yes                                       |
| Width           | 117 cm                                    |
| Bowl dimension  | 855x374mm                                 |
| Number of bowls | 1 bowl                                    |
| Waste fitting   | Drain with automatic control SPACE (PUSH) |