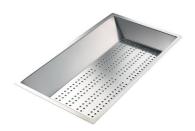

#### **OPTIONAL ACCESSORIES**

**CUVETTE PERFOREE INOX** 

A154 F00

\* only in combination with the accessory A644 F04

**CUVETTE PERFOREE POUR EVIERS RIVA** 

A156 F00

#### **CUVETTE INOX PERFOREE**

A151 F00

\* only in combination with the accessory A644 A01