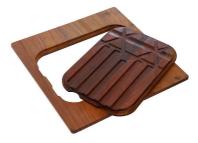

**GRILLE PORTE-ASSIETTES INOX** 25x35 A100 A54 \* only in combination with the accessory A644 F04

PLANCHE DE DECOUPE DOUBLE HDPE

PLANCHE DE DECOUPE DOUBLE IROKO A644 F04

PLANCHE DE DECOUPE HDPE 27x42 CM A657 F01