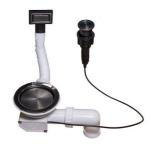

#### EQUIPMENT

2 x Black grid Milanello 8100 602 1 x Space Push automatic waste fitting 8407 120

#### EQUIPMENT

GRILLE NOIRE POUR EVIERS RIVA A100 E02

VIDAGE FADE PUSH GUN METAL A407 A20