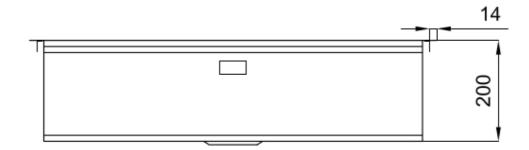

#### DETAILS

| Coloring               | Gun Metal                                                       |
|------------------------|-----------------------------------------------------------------|
| Edge/Installation Type | Flush-mount   Top-mount                                         |
| Finish                 | PVD                                                             |
| Material               | AISI 304 stainless steel                                        |
| Texture                | Brushed in line                                                 |
| Base                   | 80 cm                                                           |
| Dimensions             | 806 x 520 mm                                                    |
| Standard fittings      | Fixing hooks, gasket, drain, overflow and siphon, boxed packing |
| Mixer holes            | 2 standard holes - 3rd hole on request                          |