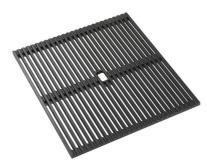

#### EQUIPMENT

2 x Black grid Milanello 8100 602 1 x Space Push automatic waste fitting 8407 120

#### EQUIPMENT

GRILLE NOIRE POUR EVIERS RIVA A100 E02

VIDAGE FADE PUSH GUN METAL A407 A20