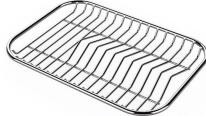

#### EQUIPMENT

2 x Black grid Milanello 8100 602 1 x Space Push automatic waste fitting 8407 120

#### EQUIPMENT

GRILLE NOIRE POUR EVIERS RIVA A100 E02

VIDAGE FADE PUSH GUN METAL A407 A20