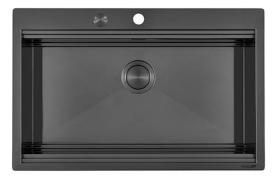

### **RIVA 750 GUN METAL**

Kitchen Sinks

Code: N034 F56

RIVA BOWL 806x520 À FLEUR GUNMETAL

#### DETAILS

| Coloring               | Gun Metal                                                       |
|------------------------|-----------------------------------------------------------------|
| Edge/Installation Type | Flush-mount   Top-mount                                         |
| Finish                 | PVD                                                             |
| Material               | AISI 304 stainless steel                                        |
| Texture                | Brushed in line                                                 |
| Base                   | 80 cm                                                           |
| Dimensions             | 806 x 520 mm                                                    |
| Standard fittings      | Fixing hooks, gasket, drain, overflow and siphon, boxed packing |
| Mixer holes            | 2 standard holes - 3rd hole on request                          |