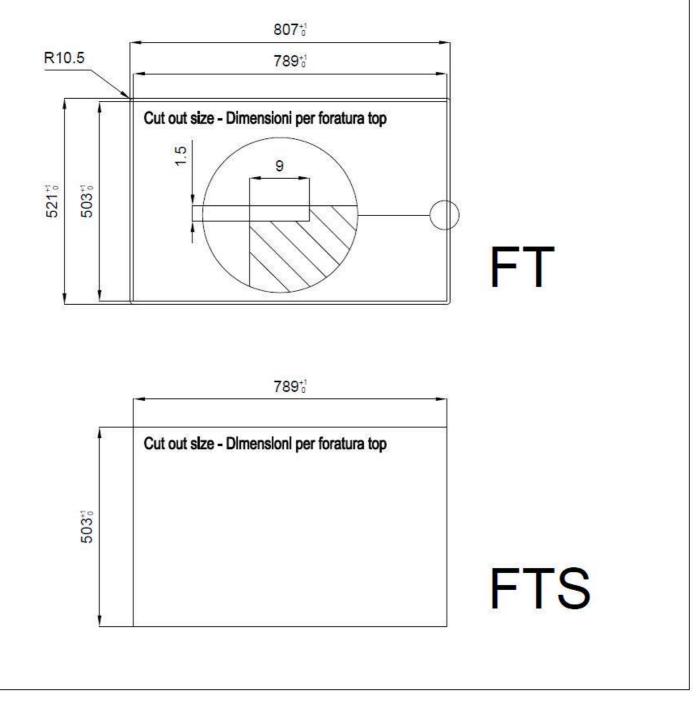

| Built-in hole   | View technical data sheet                              |
|-----------------|--------------------------------------------------------|
| Drainer         | No                                                     |
| Width           | 81 cm                                                  |
| Bowl dimension  | 750 x 374 mm                                           |
| Number of bowls | 1 bowl                                                 |
| Waste fitting   | Drain with automatic control SPACE PUSH GUN METAL - PO |