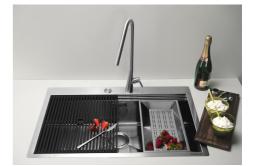

ecess - sliding<br>accessories | The Foster Milano sink has an ingenious design that makes it simple to use a large set of optional accessories. On the topmost supporting step, the innovative Black grids slide, creating a large and practical surface to rinse food and crockery. The second step is meant to support and allow the sliding of a complete combination of accessories, which make some operations practical and safe: rinse, drain, slice, grate everything can be done inside the sink. The third supporting step is on the bottom of the bowl. On this step one can rest the Black grids, making it possible to rinse foodstuffs without their coming in contact with the bottom of the sink, which may be dirty. |

### **TECHNICAL DATA**





### Lavello MILANELLO cod. 1034/05\*



#### GALLERY









#### EQUIPMENT



GRILLE NOIRE POUR EVIERS RIVA A100 E02



VIDAGE FADE PUSH GUN METAL A407 A20

### Foster

#### **OPTIONAL ACCESSORIES**



**CUVETTE PERFOREE INOX** A154 F00 \* only in combination with the accessory A644 F04



**CUVETTE PERFOREE POUR EVIERS** RIVA A156 F00



**GRILLE POR.ASSIETTES INOX** mm214x379 A100 C03 \* only in combination with the accessory A644 A01



**GRILLE PORTE-ASSIETTES INOX** 25x35 A100 A54 \* only in combination with the accessory A644 F04



PLANCHE DE DECOUPE DOUBLE HDPE



PLANCHE DE DECOUPE DOUBLE IROKO A644 F04



PLANCHE DE DECOUPE HDPE 27x42 CM A657 F01



**CUVETTE INOX PERFOREE** A151 F00 \* only in combination with the accessory A644 A01



**KIT RÂPES ET PLANCHE DE DECOUPE HDPE** 

A159 A01 \* only in combination with the accessory A644