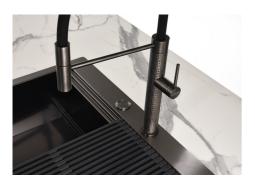

### **RIVA 750 GUN METAL**

Kitchen Sinks

Code: N034 F56

RIVA BOWL 806x520 À FLEUR GUNMETAL

#### DETAILS

| Coloring               | Gun Metal                                                       |
|------------------------|-----------------------------------------------------------------|
| Edge/Installation Type | Flush-mount   Top-mount                                         |
| Finish                 | PVD                                                             |
| Material               | AISI 304 stainless steel                                        |
| Texture                | Brushed in line                                                 |
| Base                   | 80 cm                                                           |
| Dimensions             | 806 x 520 mm                                                    |
| Standard fittings      | Fixing hooks, gasket, drain, overflow and siphon, boxed packing |
| Mixer holes            | 2 standard holes - 3rd hole on request                          |

| Built-in hole   | View technical data sheet                              |
|-----------------|--------------------------------------------------------|
| Drainer         | No                                                     |
| Width           | 81 cm                                                  |
| Bowl dimension  | 750 x 374 mm                                           |
| Number of bowls | 1 bowl                                                 |
| Waste fitting   | Drain with automatic control SPACE PUSH GUN METAL - PO |