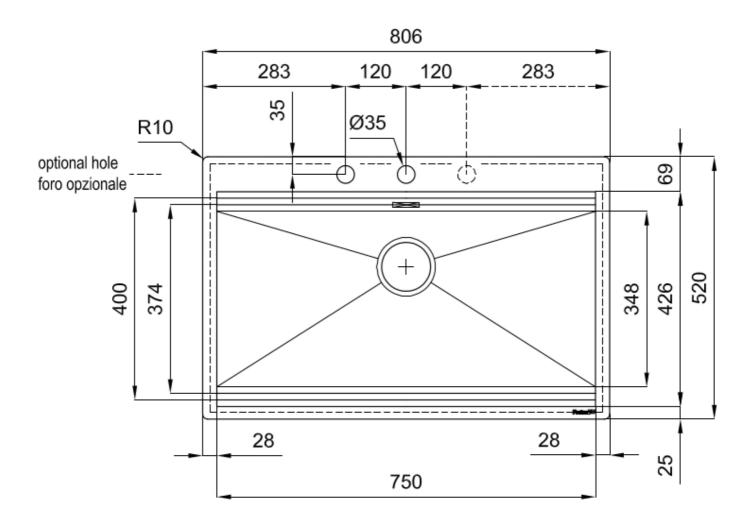

#### DETAILS

| Coloring               | Gun Metal                                                       |
|------------------------|-----------------------------------------------------------------|
| Edge/Installation Type | Flush-mount   Top-mount                                         |
| Finish                 | PVD                                                             |
| Material               | AISI 304 stainless steel                                        |
| Texture                | Brushed in line                                                 |
| Base                   | 80 cm                                                           |
| Dimensions             | 806 x 520 mm                                                    |
| Standard fittings      | Fixing hooks, gasket, drain, overflow and siphon, boxed packing |
| Mixer holes            | 2 standard holes - 3rd hole on request                          |

| Built-in hole   | View technical data sheet                              |
|-----------------|--------------------------------------------------------|
| Drainer         | No                                                     |
| Width           | 81 cm                                                  |
| Bowl dimension  | 750 x 374 mm                                           |
| Number of bowls | 1 bowl                                                 |
| Waste fitting   | Drain with automatic control SPACE PUSH GUN METAL - PO |