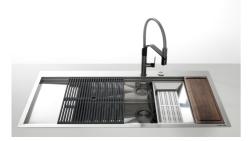

ess - sliding<br>accessories | The Foster Milano sink has an ingenious design that makes it simple to use a large set of optional accessories. On the topmost supporting step, the innovative Black grids slide, creating a large and practical surface to rinse food and crockery. The second step is meant to support and allow the sliding of a complete combination of accessories, which make some operations practical and safe: rinse, drain, slice, grate everything can be done inside the sink. The third supporting step is on the bottom of the bowl. On this step one can rest the Black grids, making it possible to rinse foodstuffs without their coming in contact with the bottom of the sink, which may be dirty. |

### **TECHNICAL DATA**





### Lavello MILANELLO cod. 1034/05\*



#### GALLERY









#### EQUIPMENT



GRILLE NOIRE POUR EVIERS RIVA A100 E02



VIDAGE FADE PUSH GUN METAL A407 A20

### Foster

#### **OPTIONAL ACCESSORIES**



**CUVETTE PERFOREE INOX** A154 F00 \* only in combination with the accessory A644 F04



**CUVETTE PERFOREE POUR EVIERS** RIVA A156 F00



**GRILLE POR.ASSIETTES INOX** mm214x379 A100 C03 \* only in combination with the accessory A644 A01



**GRILLE PORTE-ASSIETTES INOX** 25x35 A100 A54 \* only in combination with the accessory A644 F04



PLANCHE DE DECOUPE DOUBLE HDPE



PLANCHE DE DECOUPE DOUBLE IROKO A644 F04



PLANCHE DE DECOUPE HDPE 27x42 CM A657 F01



**CUVETTE INOX PERFOREE** A151 F00 \* only in combination with the accessory A644 A01



**KIT RÂPES ET PLANCHE DE DECOUPE HDPE** 

A159 A01 \* only in combination with the accessory A644 A0