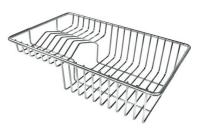

#### EQUIPMENT

2 x Black grid Milanello 8100 602 1 x Space Push automatic waste fitting 8407 120

#### EQUIPMENT

GRILLE NOIRE POUR EVIERS RIVA A100 E02

VIDAGE FADE PUSH GUN METAL A407 A20