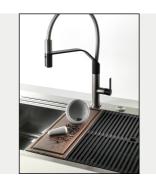

recess - sliding<br>accessories | The Foster Milano sink has an ingenious design that makes it simple to use a large set of optional accessories. On the topmost supporting step, the innovative Black grids slide, creating a large and practical surface to rinse food and crockery. The second step is meant to support and allow the sliding of a complete combination of accessories, which make some operations practical and safe: rinse, drain, slice, grate everything can be done inside the sink. The third supporting step is on the bottom of the bowl. On this step one can rest the Black grids, making it possible to rinse foodstuffs without their coming in contact with the bottom of the sink, which may be dirty. |

### **TECHNICAL DATA**





### Lavello MILANELLO cod. 1034/05\*



#### GALLERY









#### EQUIPMENT



GRILLE NOIRE POUR EVIERS RIVA A100 E02



VIDAGE FADE PUSH GUN METAL A407 A20

### Foster

#### **OPTIONAL ACCESSORIES**



**CUVETTE PERFOREE INOX** A154 F00 \* only in combination with the accessory A644 F04



**CUVETTE PERFOREE POUR EVIERS** RIVA A156 F00



**GRILLE POR.ASSIETTES INOX** mm214x379 A100 C03 \* only in combination with the accessory A644 A01



**GRILLE PORTE-ASSIETTES INOX** 25x35 A100 A54 \* only in combination with the accessory A644 F04



PLANCHE DE DECOUPE DOUBLE HDPE



PLANCHE DE DECOUPE DOUBLE IROKO A644 F04



PLANCHE DE DECOUPE HDPE 27x42 CM A657 F01



**CUVETTE INOX PERFOREE** A151 F00 \* only in combination with the accessory A644 A01



**KIT RÂPES ET PLANCHE DE DECOUPE HDPE** 

A159 A01 \* only in combination with the accessory A64