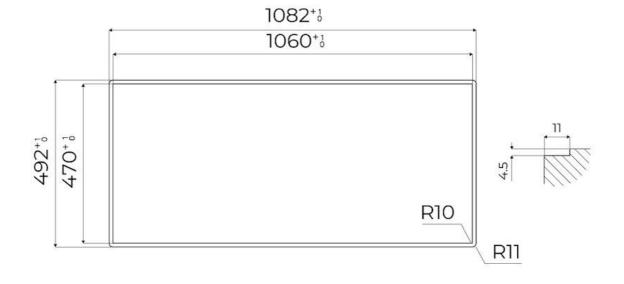

| Built-in hole                                  | View technical data sheet                                                              |
|------------------------------------------------|----------------------------------------------------------------------------------------|
| Width                                          | 108 cm                                                                                 |
| Notes:                                         | Connection box included                                                                |
| Total power                                    | 6.700 W                                                                                |
| Left                                           | 2.300 (3.000)* W                                                                       |
| Centre                                         | 1.100 (1.400)* W                                                                       |
| Right                                          | 2.300 (3.000)* W                                                                       |
| Power settings                                 | 9 power settings per zone + Powerboost                                                 |
| Safety                                         | Safety equipment                                                                       |
| Туре                                           | Induction Hob                                                                          |
| Type of commands                               | Touch Control                                                                          |
| Notes:                                         | * Powerboost                                                                           |
| Power settings  Safety  Type  Type of commands | 9 power settings per zone + Powerboost  Safety equipment  Induction Hob  Touch Control |

# Foster ==

FTS - cut out

FT - cut out