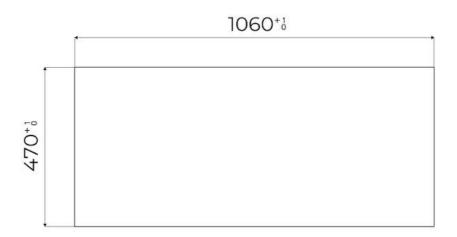

| Built-in hole                                  | View technical data sheet                                                              |
|------------------------------------------------|----------------------------------------------------------------------------------------|
| Width                                          | 108 cm                                                                                 |
| Notes:                                         | Connection box included                                                                |
| Total power                                    | 6.700 W                                                                                |
| Left                                           | 2.300 (3.000)* W                                                                       |
| Centre                                         | 1.100 (1.400)* W                                                                       |
| Right                                          | 2.300 (3.000)* W                                                                       |
| Power settings                                 | 9 power settings per zone + Powerboost                                                 |
| Safety                                         | Safety equipment                                                                       |
| Туре                                           | Induction Hob                                                                          |
| Type of commands                               | Touch Control                                                                          |
| Notes:                                         | * Powerboost                                                                           |
| Power settings  Safety  Type  Type of commands | 9 power settings per zone + Powerboost  Safety equipment  Induction Hob  Touch Control |

# Foster ==

FTS - cut out

FT - cut out