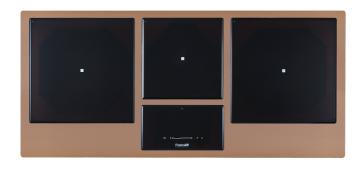

#### **DETAILS**

| Copper                                        |
|-----------------------------------------------|
| Full - h 4mm                                  |
| AISI 304 stainless steel                      |
| Ceramic glass                                 |
| 4 mm                                          |
| 230 - 380 V (50/60 Hz)                        |
| 1080x490 mm                                   |
| Quadra Modular Composition - 3 fields - black |
| Three zones                                   |
|                                               |