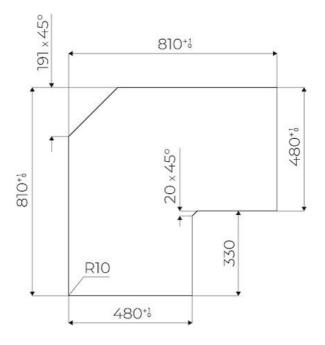

|
| Safety                     | All electric cooker hobs feature the most modern and sophisticated safety protections:<br>Centralised power-off function; Child-proof safety lock; Residual heat warning lights. Induction<br>models feature the following functions: Safety System that turn off the hob in the absence of<br>the pot; Overflow detector that automatically turns off the plate in case of liquid overflow;<br>Automatic deactivation to prevent accidents caused by forgetfulness. |

### **TECHNICAL DATA**







FT - cut out







#### **RECOMMENDED PAIRINGS**



SUPPORT DE PRISE VERSO GOLD A000 A19