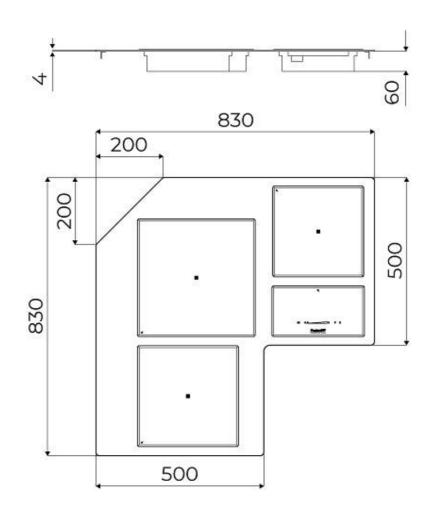

|
| Safety                     | All electric cooker hobs feature the most modern and sophisticated safety protections:<br>Centralised power-off function; Child-proof safety lock; Residual heat warning lights. Induction<br>models feature the following functions: Safety System that turn off the hob in the absence of<br>the pot; Overflow detector that automatically turns off the plate in case of liquid overflow;<br>Automatic deactivation to prevent accidents caused by forgetfulness. |

### **TECHNICAL DATA**







FT - cut out







#### **RECOMMENDED PAIRINGS**



SUPPORT DE PRISE VERSO GOLD A000 A19