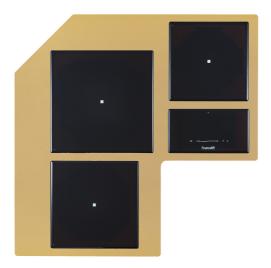

### **GEMMA ANGLE GOLD**

Induction Hobs

Code: 1438 N09

TABLE CUISSON INDUCTION GEMMA ANGLE INOX

#### DETAILS

| Coloring         | Gold                                          |
|------------------|-----------------------------------------------|
| Kind of Edge     | Full - h 4mm                                  |
| Material         | AISI 304 stainless steel                      |
| Material         | Ceramic glass                                 |
| Thickness        | 4 mm                                          |
| Supply           | 230 - 380 V (50/60 Hz)                        |
| Full description | Quadra Modular Composition - 3 fields - black |
| Heating element  | Three zones                                   |
| Built-in hole    | View technical data sheet                     |