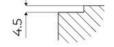

|
| Safety                     | All electric cooker hobs feature the most modern and sophisticated safety protections:<br>Centralised power-off function; Child-proof safety lock; Residual heat warning lights. Induction<br>models feature the following functions: Safety System that turn off the hob in the absence of<br>the pot; Overflow detector that automatically turns off the plate in case of liquid overflow;<br>Automatic deactivation to prevent accidents caused by forgetfulness. |

### **TECHNICAL DATA**







FT - cut out







#### **RECOMMENDED PAIRINGS**



SUPPORT DE PRISE VERSO GOLD A000 A19