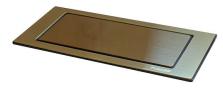

### **GEMMA ANGLE GOLD**

Induction Hobs

Code: 1438 N09

TABLE CUISSON INDUCTION GEMMA ANGLE INOX

#### DETAILS

| Coloring         | Gold                                          |
|------------------|-----------------------------------------------|
| Kind of Edge     | Full - h 4mm                                  |
| Material         | AISI 304 stainless steel                      |
| Material         | Ceramic glass                                 |
| Thickness        | 4 mm                                          |
| Supply           | 230 - 380 V (50/60 Hz)                        |
| Full description | Quadra Modular Composition - 3 fields - black |
| Heating element  | Three zones                                   |
| Built-in hole    | View technical data sheet                     |