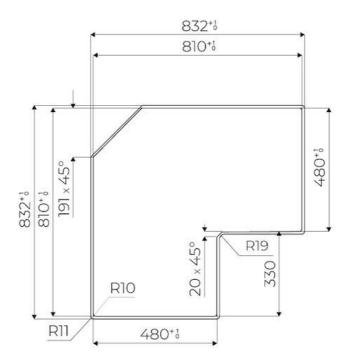

|
| Safety                     | All electric cooker hobs feature the most modern and sophisticated safety protections:<br>Centralised power-off function; Child-proof safety lock; Residual heat warning lights. Induction<br>models feature the following functions: Safety System that turn off the hob in the absence of<br>the pot; Overflow detector that automatically turns off the plate in case of liquid overflow;<br>Automatic deactivation to prevent accidents caused by forgetfulness. |

### **TECHNICAL DATA**







FT - cut out







#### **RECOMMENDED PAIRINGS**



SUPPORT DE PRISE VERSO GOLD A000 A19