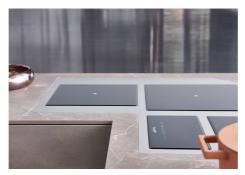

|
| Safety                     | All electric cooker hobs feature the most modern and sophisticated safety protections: Centralised power-off function; Child-proof safety lock; Residual heat warning lights. Induction models feature the following functions: Safety System that turn off the hob in the absence of the pot; Overflow detector that automatically turns off the plate in case of liquid overflow; Automatic deactivation to prevent accidents caused by forgetfulness. |

### **TECHNICAL DATA**

## Foster ==



# Foster ==



FTS - cut out

FT - cut out





# Foster ==

### **GALLERY**









#### **RECOMMENDED PAIRINGS**



SUPPORT DE PRISE VERSO INOX
A000 F10