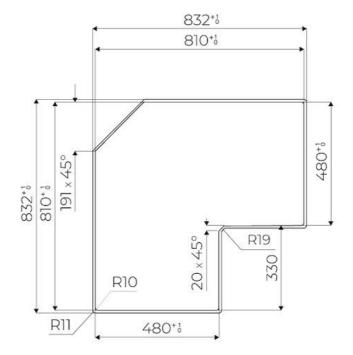

|
| Safety                     | All electric cooker hobs feature the most modern and sophisticated safety protections: Centralised power-off function; Child-proof safety lock; Residual heat warning lights. Induction models feature the following functions: Safety System that turn off the hob in the absence of the pot; Overflow detector that automatically turns off the plate in case of liquid overflow; Automatic deactivation to prevent accidents caused by forgetfulness. |

### **TECHNICAL DATA**

## Foster ==



# Foster ==



FTS - cut out

FT - cut out





# Foster ==

### **GALLERY**









#### **RECOMMENDED PAIRINGS**



SUPPORT DE PRISE VERSO INOX
A000 F10