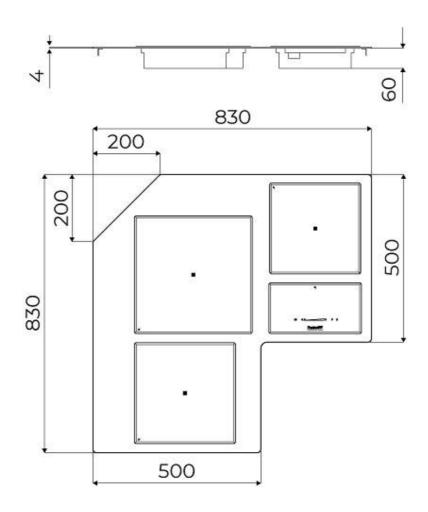

|
| Safety                     | All electric cooker hobs feature the most modern and sophisticated safety protections: Centralised power-off function; Child-proof safety lock; Residual heat warning lights. Induction models feature the following functions: Safety System that turn off the hob in the absence of the pot; Overflow detector that automatically turns off the plate in case of liquid overflow; Automatic deactivation to prevent accidents caused by forgetfulness. |

### **TECHNICAL DATA**

## Foster ==



# Foster ==



FTS - cut out

FT - cut out





# Foster ==

### **GALLERY**









#### **RECOMMENDED PAIRINGS**



SUPPORT DE PRISE VERSO INOX
A000 F10