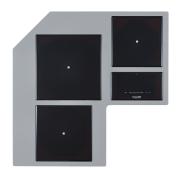

### **GEMMA ANGLE**

Induction Hobs

Code: 1438 N00

TABLE CUISSON INDUCTION GEMMA ANGLE INOX

#### **DETAILS**

| Kind of Edge     | Full - h 4mm                                  |
|------------------|-----------------------------------------------|
| Material         | AISI 304 stainless steel                      |
| Material         | Ceramic glass                                 |
| Thickness        | 4 mm                                          |
| Supply           | 230 - 380 V (50/60 Hz)                        |
| Full description | Quadra Modular Composition - 3 fields - black |
| Heating element  | Three zones                                   |
| Built-in hole    | View technical data sheet                     |
| Notes:           | Connection box included                       |
|                  |                                               |

| Total power      | 6.700 W                                                                                                                                                                                                                                       |
|------------------|-----------------------------------------------------------------------------------------------------------------------------------------------------------------------------------------------------------------------------------------------|
| Left             | 2.300 (3.000)* W                                                                                                                                                                                                                              |
| Centre           | 2.300 (3.000)* W                                                                                                                                                                                                                              |
| Right            | 1.100 (1.400)* W                                                                                                                                                                                                                              |
| Power settings   | 9 power settings per zone + Powerboost                                                                                                                                                                                                        |
| Safety           | Safety equipment                                                                                                                                                                                                                              |
| Туре             | Induction Hob                                                                                                                                                                                                                                 |
| Type of commands | Touch Control                                                                                                                                                                                                                                 |
| Notes:           | * Powerboost                                                                                                                                                                                                                                  |
| FEATURES         |                                                                                                                                                                                                                                               |
| Powerboost       | Booster function provides increased power to the selected plate. In particular, when the Booster is activated, the plate works for ten minutes at a very high power that allows to heat quickly large quantities of water.                    |
| Pot detector     | All induction cooker hobs detect the pot resting on them, but they also calculate the area they cover. This system allows the energy to be used even more efficiently. Moreover, the plates switch off automatically when the pot is removed. |
| Smart fan system | Correct ventilation is essential for the induction hob to function in the best possible way. The Foster system automatically regulates the amount of ventilation to suit the temperatures reached.                                            |