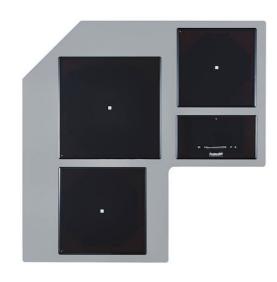

### **GEMMA ANGLE**

Induction Hobs

Code: 1438 N00

TABLE CUISSON INDUCTION GEMMA ANGLE INOX

#### **DETAILS**

| Kind of Edge     | Full - h 4mm                                  |
|------------------|-----------------------------------------------|
| Material         | AISI 304 stainless steel                      |
| Material         | Ceramic glass                                 |
| Thickness        | 4 mm                                          |
| Supply           | 230 - 380 V (50/60 Hz)                        |
| Full description | Quadra Modular Composition - 3 fields - black |
| Heating element  | Three zones                                   |
| Built-in hole    | View technical data sheet                     |
| Notes:           | Connection box included                       |
|                  |                                               |