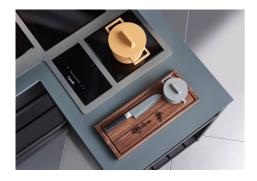

|
| Safety                     | All electric cooker hobs feature the most modern and sophisticated safety protections: Centralised power-off function; Child-proof safety lock; Residual heat warning lights. Induction models feature the following functions: Safety System that turn off the hob in the absence of the pot; Overflow detector that automatically turns off the plate in case of liquid overflow; Automatic deactivation to prevent accidents caused by forgetfulness. |

### **TECHNICAL DATA**

## Foster ==



# Foster ==



FTS - cut out

FT - cut out





# Foster ==

### **GALLERY**









#### **RECOMMENDED PAIRINGS**



SUPPORT DE PRISE VERSO INOX
A000 F10