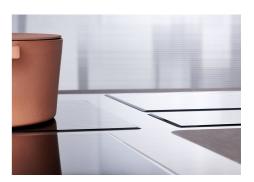

|
| Safety                     | All electric cooker hobs feature the most modern and sophisticated safety protections: Centralised power-off function; Child-proof safety lock; Residual heat warning lights. Induction models feature the following functions: Safety System that turn off the hob in the absence of the pot; Overflow detector that automatically turns off the plate in case of liquid overflow; Automatic deactivation to prevent accidents caused by forgetfulness. |

### **TECHNICAL DATA**

## Foster ==



# Foster ==



FTS - cut out

FT - cut out





# Foster ==

### **GALLERY**









#### **RECOMMENDED PAIRINGS**



SUPPORT DE PRISE VERSO INOX
A000 F10