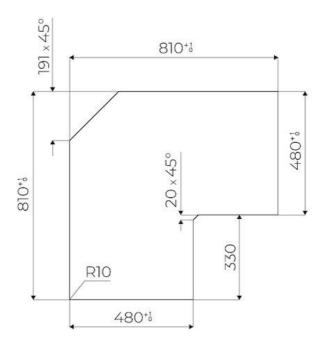

|
| Safety                     | All electric cooker hobs feature the most modern and sophisticated safety protections: Centralised power-off function; Child-proof safety lock; Residual heat warning lights. Induction models feature the following functions: Safety System that turn off the hob in the absence of the pot; Overflow detector that automatically turns off the plate in case of liquid overflow; Automatic deactivation to prevent accidents caused by forgetfulness. |

### **TECHNICAL DATA**

## Foster ==



# Foster ==



FTS - cut out

FT - cut out





# Foster ==

### **GALLERY**









#### **RECOMMENDED PAIRINGS**



SUPPORT DE PRISE VERSO INOX
A000 F10