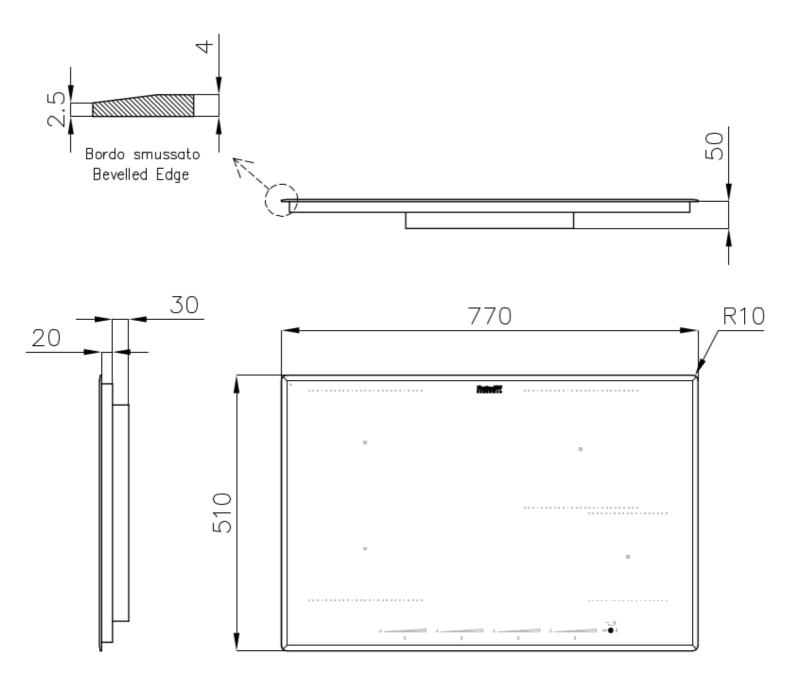

#### **DETAILS**

| Coloring               | Black                                                      |
|------------------------|------------------------------------------------------------|
| Edge/Installation Type | Bevelled Edge - for flush-mount or over-mount installation |
| Material               | Ceramic glass                                              |
| Dimensions             | 770x510 mm                                                 |
| Heating element        | Four zones                                                 |
| Built-in hole          | View technical data sheet                                  |
| Width                  | 77 cm                                                      |
| Total power            | 2.800, 3.500, 4.500, 6.000, 7.400 W**                      |

### **TECHNICAL DATA**