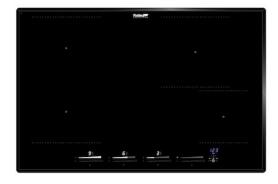

# **PUNTO 770 INDUCTION 4 ZONES**

Induction Hobs

Code: I382 N45

TABLE CUISSON INDUCTION PUNTO - NOIR 77x51 4 ZONES

#### **DETAILS**

| Coloring               | Black                                                      |
|------------------------|------------------------------------------------------------|
| Edge/Installation Type | Bevelled Edge - for flush-mount or over-mount installation |
| Material               | Ceramic glass                                              |
| Dimensions             | 770x510 mm                                                 |
| Heating element        | Four zones                                                 |
| Built-in hole          | View technical data sheet                                  |
| Width                  | 77 cm                                                      |
| Total power            | 2.800, 3.500, 4.500, 6.000, 7.400 W**                      |

| Left                       | 210x190 mm - 2.100 (3.000)* W                                                                                                                                                                                                                 |
|----------------------------|-----------------------------------------------------------------------------------------------------------------------------------------------------------------------------------------------------------------------------------------------|
| Up-left                    | 210x190 mm - 2.100 (3.000)* W                                                                                                                                                                                                                 |
| Right                      | ø145 mm - 1.400 (1.850)*W                                                                                                                                                                                                                     |
| Up-right                   | ø200 mm - 2.300 (3.000)*W                                                                                                                                                                                                                     |
| Power settings             | 9 power settings per zone + Powerboost                                                                                                                                                                                                        |
| Safety                     | Safety equipment                                                                                                                                                                                                                              |
| Туре                       | Induction Hob                                                                                                                                                                                                                                 |
| Type of commands           | Touch Control                                                                                                                                                                                                                                 |
| Notes:                     | **With the function PowerControl, maximum power can be set on the user to the listed values<br>*PowerBoost                                                                                                                                    |
| FEATURES                   |                                                                                                                                                                                                                                               |
| Powerboost                 | Booster function provides increased power to the selected plate. In particular, when the Booster is activated, the plate works for ten minutes at a very high power that allows to heat quickly large quantities of water.                    |
| Pot detector               | All induction cooker hobs detect the pot resting on them, but they also calculate the area they cover. This system allows the energy to be used even more efficiently. Moreover, the plates switch off automatically when the pot is removed. |
| End-of-cooking programming | All operations are programmed by means of the touch-control on the glass itself. Each cooking plate is capable of independent programming, and thus the possibility to set different cooking times.                                           |