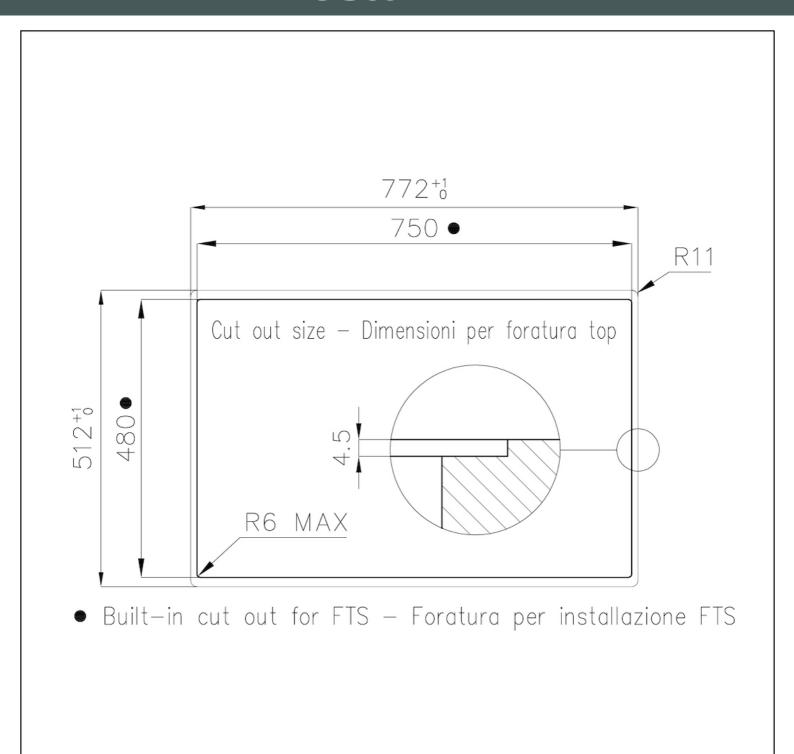

#### **DETAILS**

| Coloring               | Black                                                      |
|------------------------|------------------------------------------------------------|
| Edge/Installation Type | Bevelled Edge - for flush-mount or over-mount installation |
| Material               | Ceramic glass                                              |
| Dimensions             | 770x510 mm                                                 |
| Heating element        | Four zones                                                 |
| Built-in hole          | View technical data sheet                                  |
| Width                  | 77 cm                                                      |
| Total power            | 2.800, 3.500, 4.500, 6.000, 7.400 W**                      |

### **TECHNICAL DATA**