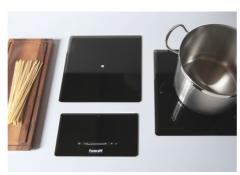

|
| Safety                     | All electric cooker hobs feature the most modern and sophisticated safety protections: Centralised power-off function; Child-proof safety lock; Residual heat warning lights. Induction models feature the following functions: Safety System that turn off the hob in the absence of the pot; Overflow detector that automatically turns off the plate in case of liquid overflow; Automatic deactivation to prevent accidents caused by forgetfulness. |



## **TECHNICAL DATA**





## **GALLERY**