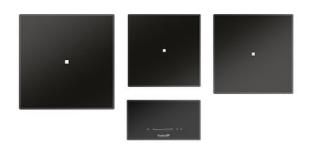

## **SPOT CARRE 3 FOYERS**

**Induction Hobs** 

Code: I365 N30

Système modulaire à libre positionnement sur le plan de travail

## **DETAILS**

| Coloring               | Black                                                      |
|------------------------|------------------------------------------------------------|
| Edge/Installation Type | Bevelled Edge - for flush-mount or over-mount installation |
| Material               | Ceramic glass                                              |
| Supply                 | 230 - 380 V (50/60 Hz)                                     |
| Full description       | Quadra Modular Composition - 3 fields - black              |
| Heating element        | Three zones                                                |
| Built-in hole          | View technical data sheet                                  |
| Notes:                 | Connection box included                                    |
| Total power            | 7.400 W                                                    |