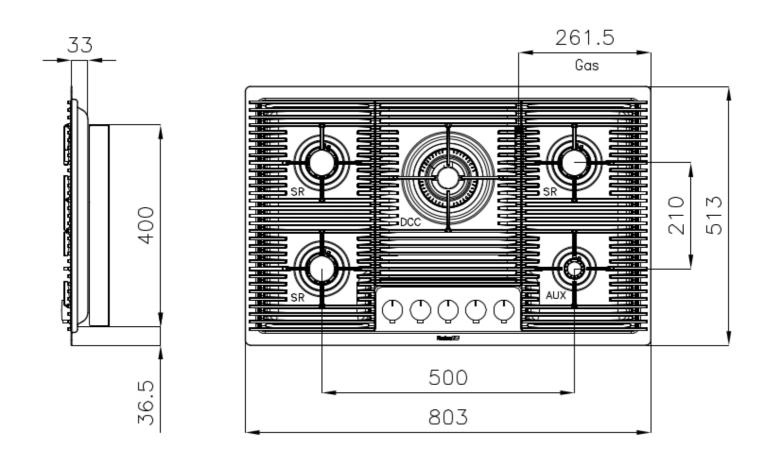

#### DETAILS

| Coloring               | Gold                     |
|------------------------|--------------------------|
| Edge/Installation Type | Flush-mount   Top-mount  |
| Finish                 | PVD                      |
| Material               | AISI 304 stainless steel |
| Texture                | Brushed in line          |
| Supply                 | 220 - 240 V; 50/60 Hz    |
| Dimensions             | 803x513 mm               |
| Base size              | 80 cm                    |
| Heating element        | Five burners             |

| Built-in hole   | View technical data sheet                                                                                                                                                                                                                                                                                                                   |
|-----------------|---------------------------------------------------------------------------------------------------------------------------------------------------------------------------------------------------------------------------------------------------------------------------------------------------------------------------------------------|
| Grids           | Cast iron grids and enamelled burner covers                                                                                                                                                                                                                                                                                                 |
| Width           | 80 cm                                                                                                                                                                                                                                                                                                                                       |
| Total power     | 10.250 W                                                                                                                                                                                                                                                                                                                                    |
| Auxiliary       | 1.000 W                                                                                                                                                                                                                                                                                                                                     |
| Semirapid       | 3x1.750 W                                                                                                                                                                                                                                                                                                                                   |
| Triple crown    | 4.000 W                                                                                                                                                                                                                                                                                                                                     |
| Safety          | Safety valve with quick-acting thermocouple                                                                                                                                                                                                                                                                                                 |
| Ignition        | Electric ignition under knob                                                                                                                                                                                                                                                                                                                |
| Gas type        | Tested for installation with natural gas, LPG nozzle set included.                                                                                                                                                                                                                                                                          |
| Туре            | Gas Hob                                                                                                                                                                                                                                                                                                                                     |
| FEATURES        |                                                                                                                                                                                                                                                                                                                                             |
| Copper          | The Copper finish is obtained by treating steel with a physical process called PVD (Phisical Vacuum Deposition) which deposits particles of noble metals on the surface. The result is a unique and refined aesthetic effect, and an improvement of the mechanical properties of the steel which is more resistant to impact and scratches. |
| Cast iron grids | Cast-iron is the ideal material for an hob grid, this due to the manifold properties characterising                                                                                                                                                                                                                                         |