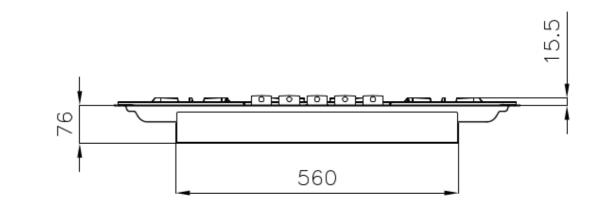

#### DETAILS

| Coloring               | Gold                     |
|------------------------|--------------------------|
| Edge/Installation Type | Flush-mount   Top-mount  |
| Finish                 | PVD                      |
| Material               | AISI 304 stainless steel |
| Texture                | Brushed in line          |
| Supply                 | 220 - 240 V; 50/60 Hz    |
| Dimensions             | 803x513 mm               |
| Base size              | 80 cm                    |
| Heating element        | Five burners             |

| Built-in hole   | View technical data sheet                                                                                                                                                                                                                                                                                                                   |
|-----------------|---------------------------------------------------------------------------------------------------------------------------------------------------------------------------------------------------------------------------------------------------------------------------------------------------------------------------------------------|
| Grids           | Cast iron grids and enamelled burner covers                                                                                                                                                                                                                                                                                                 |
| Width           | 80 cm                                                                                                                                                                                                                                                                                                                                       |
| Total power     | 10.250 W                                                                                                                                                                                                                                                                                                                                    |
| Auxiliary       | 1.000 W                                                                                                                                                                                                                                                                                                                                     |
| Semirapid       | 3x1.750 W                                                                                                                                                                                                                                                                                                                                   |
| Triple crown    | 4.000 W                                                                                                                                                                                                                                                                                                                                     |
| Safety          | Safety valve with quick-acting thermocouple                                                                                                                                                                                                                                                                                                 |
| Ignition        | Electric ignition under knob                                                                                                                                                                                                                                                                                                                |
| Gas type        | Tested for installation with natural gas, LPG nozzle set included.                                                                                                                                                                                                                                                                          |
| Туре            | Gas Hob                                                                                                                                                                                                                                                                                                                                     |
| FEATURES        |                                                                                                                                                                                                                                                                                                                                             |
| Copper          | The Copper finish is obtained by treating steel with a physical process called PVD (Phisical Vacuum Deposition) which deposits particles of noble metals on the surface. The result is a unique and refined aesthetic effect, and an improvement of the mechanical properties of the steel which is more resistant to impact and scratches. |
| Cast iron grids | Cast-iron is the ideal material for an hob grid, this due to the manifold properties characterising                                                                                                                                                                                                                                         |