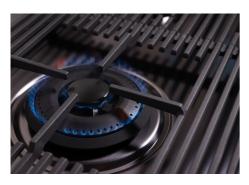

| Cast iron grids     | Cast-iron is the ideal material for an hob grid, this due to the manifold properties characterising<br>it: high heat capacity that improves cooking performance; high weight and stability that<br>improve safety; sturdiness that preserves the hob's original aspect over time; easy cleaning.   |
|---------------------|----------------------------------------------------------------------------------------------------------------------------------------------------------------------------------------------------------------------------------------------------------------------------------------------------|
| Precise Power       | Flat burners with PrecisePower system: great control in flame-settings. Maximum precision in regulating the flame, thanks to the 10 pre-set levels of the PrecisePower system. And as a benefit, the nice and ultra-low look of the new Flat burners.                                              |
| Safe cooking        | All Foster cooker hobs are equipped with safety valves. They shut off the gas supply very quickly if the flame accidentally goes out.                                                                                                                                                              |
| Special burners     | Many Foster hobs are equipped with special burners, with two or three rings of fire that greatly increase the power delivered and the heated surface. In the DUAL models the two fire crowns also have independent ignition, making these burners perfect for both intensive and delicate cooking. |
| Ultra-flat hob      | Design meets functionality in the the ultra-flat models. Elegant grids that form a generously sized overall surface.                                                                                                                                                                               |
| Under-knob ignition | The utmost freedom of movement with electronic under-knob ignition, a common feature of all models that allows a one-hand ignition of the burner.                                                                                                                                                  |