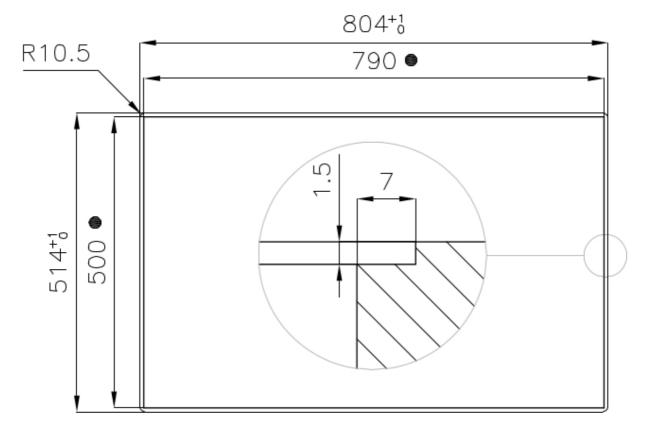

#### **TECHNICAL DATA**

Built-in cut out for FTS - Foratura per installazione FTS