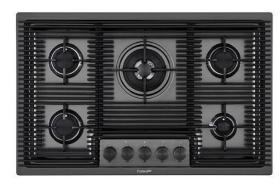

### COSMO 5 BRULEURS GUN METAL

Gas hobs

Code: G682 F06

TABLE CUISSON GAZ MILANO A FLEUR GUN METAL - 5 brûleurs

#### DETAILS

| Coloring               | Gun Metal                |
|------------------------|--------------------------|
| Edge/Installation Type | Flush-mount   Top-mount  |
| Finish                 | PVD                      |
| Material               | AISI 304 stainless steel |
| Texture                | Brushed in line          |
| Supply                 | 220 - 240 V; 50/60 Hz    |
| Dimensions             | 803x513 mm               |
| Base size              | 80 cm                    |

| Heating element | Five burners                                                       |
|-----------------|--------------------------------------------------------------------|
| Built-in hole   | View technical data sheet                                          |
| Grids           | Cast iron grids and enamelled burner covers                        |
| Width           | 80 cm                                                              |
| Total power     | 10.250 W                                                           |
| Auxiliary       | 1.000 W                                                            |
| Semirapid       | 3x1.750 W                                                          |
| Triple crown    | 4.000 W                                                            |
| Safety          | Safety valve with quick-acting thermocouple                        |
| Ignition        | Electric ignition under knob                                       |
| Gas type        | Tested for installation with natural gas, LPG nozzle set included. |
| Туре            | Gas Hob                                                            |