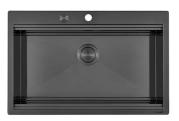

### COSMO 5 BRULEURS GUN METAL

Gas hobs

Code: G682 F06

TABLE CUISSON GAZ MILANO A FLEUR GUN METAL - 5 brûleurs

#### DETAILS

| Coloring               | Gun Metal                |
|------------------------|--------------------------|
| Edge/Installation Type | Flush-mount   Top-mount  |
| Finish                 | PVD                      |
| Material               | AISI 304 stainless steel |
| Texture                | Brushed in line          |
| Supply                 | 220 - 240 V; 50/60 Hz    |
| Dimensions             | 803x513 mm               |
| Base size              | 80 cm                    |

| Heating element | Five burners                                                       |
|-----------------|--------------------------------------------------------------------|
| Built-in hole   | View technical data sheet                                          |
| Grids           | Cast iron grids and enamelled burner covers                        |
| Width           | 80 cm                                                              |
| Total power     | 10.250 W                                                           |
| Auxiliary       | 1.000 W                                                            |
| Semirapid       | 3x1.750 W                                                          |
| Triple crown    | 4.000 W                                                            |
| Safety          | Safety valve with quick-acting thermocouple                        |
| Ignition        | Electric ignition under knob                                       |
| Gas type        | Tested for installation with natural gas, LPG nozzle set included. |
| Туре            | Gas Hob                                                            |