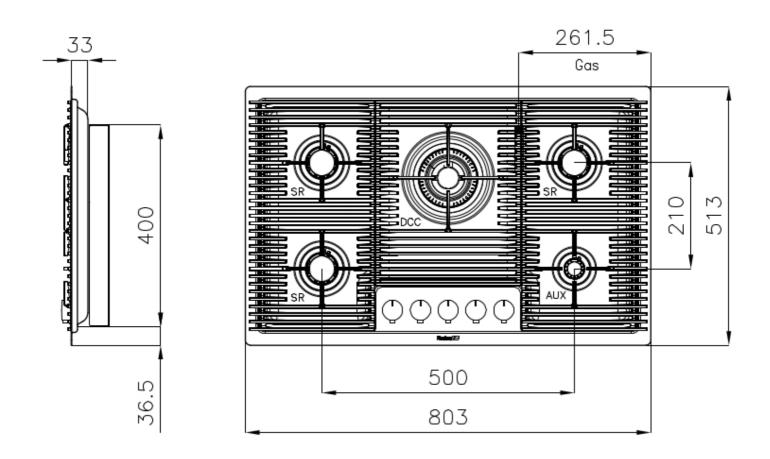

#### DETAILS

| Coloring               | Gun Metal                |
|------------------------|--------------------------|
| Edge/Installation Type | Flush-mount   Top-mount  |
| Finish                 | PVD                      |
| Material               | AISI 304 stainless steel |
| Texture                | Brushed in line          |
| Supply                 | 220 - 240 V; 50/60 Hz    |
| Dimensions             | 803x513 mm               |
| Base size              | 80 cm                    |

| Heating element | Five burners                                                       |
|-----------------|--------------------------------------------------------------------|
| Built-in hole   | View technical data sheet                                          |
| Grids           | Cast iron grids and enamelled burner covers                        |
| Width           | 80 cm                                                              |
| Total power     | 10.250 W                                                           |
| Auxiliary       | 1.000 W                                                            |
| Semirapid       | 3x1.750 W                                                          |
| Triple crown    | 4.000 W                                                            |
| Safety          | Safety valve with quick-acting thermocouple                        |
| Ignition        | Electric ignition under knob                                       |
| Gas type        | Tested for installation with natural gas, LPG nozzle set included. |
| Туре            | Gas Hob                                                            |

#### **TECHNICAL DATA**

Built-in cut out for FTS - Foratura per installazione FTS