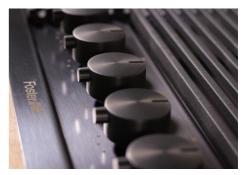

| Cast iron grids     | Cast-iron is the ideal material for an hob grid, this due to the manifold properties characterising<br>it: high heat capacity that improves cooking performance; high weight and stability that<br>improve safety; sturdiness that preserves the hob's original aspect over time; easy cleaning.   |
|---------------------|----------------------------------------------------------------------------------------------------------------------------------------------------------------------------------------------------------------------------------------------------------------------------------------------------|
| Precise Power       | Flat burners with PrecisePower system: great control in flame-settings. Maximum precision in regulating the flame, thanks to the 10 pre-set levels of the PrecisePower system. And as a benefit, the nice and ultra-low look of the new Flat burners.                                              |
| Safe cooking        | All Foster cooker hobs are equipped with safety valves. They shut off the gas supply very quickly if the flame accidentally goes out.                                                                                                                                                              |
| Special burners     | Many Foster hobs are equipped with special burners, with two or three rings of fire that greatly increase the power delivered and the heated surface. In the DUAL models the two fire crowns also have independent ignition, making these burners perfect for both intensive and delicate cooking. |
| Ultra-flat hob      | Design meets functionality in the the ultra-flat models. Elegant grids that form a generously sized overall surface.                                                                                                                                                                               |
| Under-knob ignition | The utmost freedom of movement with electronic under-knob ignition, a common feature of all models that allows a one-hand ignition of the burner.                                                                                                                                                  |