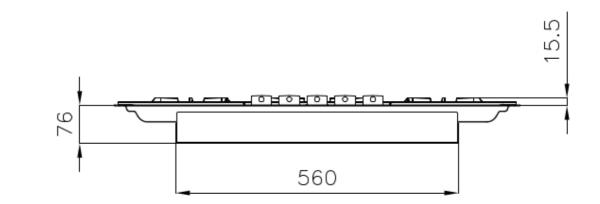

#### DETAILS

| Coloring               | Gun Metal                |
|------------------------|--------------------------|
| Edge/Installation Type | Flush-mount   Top-mount  |
| Finish                 | PVD                      |
| Material               | AISI 304 stainless steel |
| Texture                | Brushed in line          |
| Supply                 | 220 - 240 V; 50/60 Hz    |
| Dimensions             | 803x513 mm               |
| Base size              | 80 cm                    |

#### **TECHNICAL DATA**

Built-in cut out for FTS - Foratura per installazione FTS