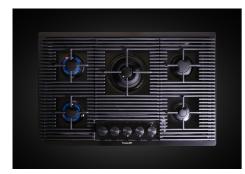

### COSMO 5 BRULEURS GUN METAL

Gas hobs

Code: G682 F06

TABLE CUISSON GAZ MILANO A FLEUR GUN METAL - 5 brûleurs

#### DETAILS

| Coloring               | Gun Metal                |
|------------------------|--------------------------|
| Edge/Installation Type | Flush-mount   Top-mount  |
| Finish                 | PVD                      |
| Material               | AISI 304 stainless steel |
| Texture                | Brushed in line          |
| Supply                 | 220 - 240 V; 50/60 Hz    |
| Dimensions             | 803x513 mm               |
| Base size              | 80 cm                    |

| Heating element | Five burners                                                       |
|-----------------|--------------------------------------------------------------------|
| Built-in hole   | View technical data sheet                                          |
| Grids           | Cast iron grids and enamelled burner covers                        |
| Width           | 80 cm                                                              |
| Total power     | 10.250 W                                                           |
| Auxiliary       | 1.000 W                                                            |
| Semirapid       | 3x1.750 W                                                          |
| Triple crown    | 4.000 W                                                            |
| Safety          | Safety valve with quick-acting thermocouple                        |
| Ignition        | Electric ignition under knob                                       |
| Gas type        | Tested for installation with natural gas, LPG nozzle set included. |
| Туре            | Gas Hob                                                            |