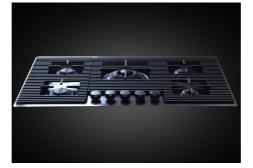

### COSMO 5 BRULEURS GUN METAL

Gas hobs

Code: G682 F06

TABLE CUISSON GAZ MILANO A FLEUR GUN METAL - 5 brûleurs

#### DETAILS

| Coloring               | Gun Metal                |
|------------------------|--------------------------|
| Edge/Installation Type | Flush-mount   Top-mount  |
| Finish                 | PVD                      |
| Material               | AISI 304 stainless steel |
| Texture                | Brushed in line          |
| Supply                 | 220 - 240 V; 50/60 Hz    |
| Dimensions             | 803x513 mm               |
| Base size              | 80 cm                    |

| Heating element | Five burners                                                       |
|-----------------|--------------------------------------------------------------------|
| Built-in hole   | View technical data sheet                                          |
| Grids           | Cast iron grids and enamelled burner covers                        |
| Width           | 80 cm                                                              |
| Total power     | 10.250 W                                                           |
| Auxiliary       | 1.000 W                                                            |
| Semirapid       | 3x1.750 W                                                          |
| Triple crown    | 4.000 W                                                            |
| Safety          | Safety valve with quick-acting thermocouple                        |
| Ignition        | Electric ignition under knob                                       |
| Gas type        | Tested for installation with natural gas, LPG nozzle set included. |
| Туре            | Gas Hob                                                            |